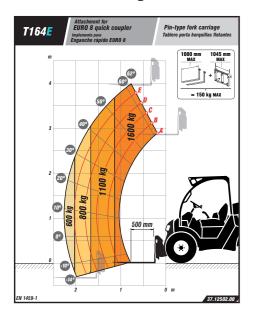

Battery capacity

Up to 18.6 kWh

Battery type

Li-lon

T164E 1600KG
MAXIMUM LIFT 4,000MM
POWER 21.2KW WIDTH 1,480MM TRANSMISSION ELECTRIC

T144H 1350 KG MAXIMUM LIFT 4,000MM POWER 18.5KW WIDTH 1,405MM TRANSMISSION HYDROSTATIC