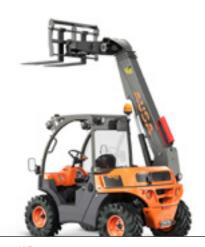

Battery capacity

Up to 18.6 kWh

Battery type

Li-lon

T164E 1600KG
MAXIMUM LIFT 4,000MM
POWER 21.2KW WIDTH 1,480MM TRANSMISSION ELECTRIC

T144H 1350 KG MAXIMUM LIFT 4,000MM POWER 18.5KW WIDTH 1,405MM TRANSMISSION HYDROSTATIC