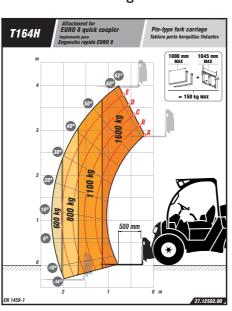

T164H 1600 KG MAXIMUM LIFT 4,000MM POWER 18.5KW WIDTH 1,480MM TRANSMISSION HYDROSTATIC