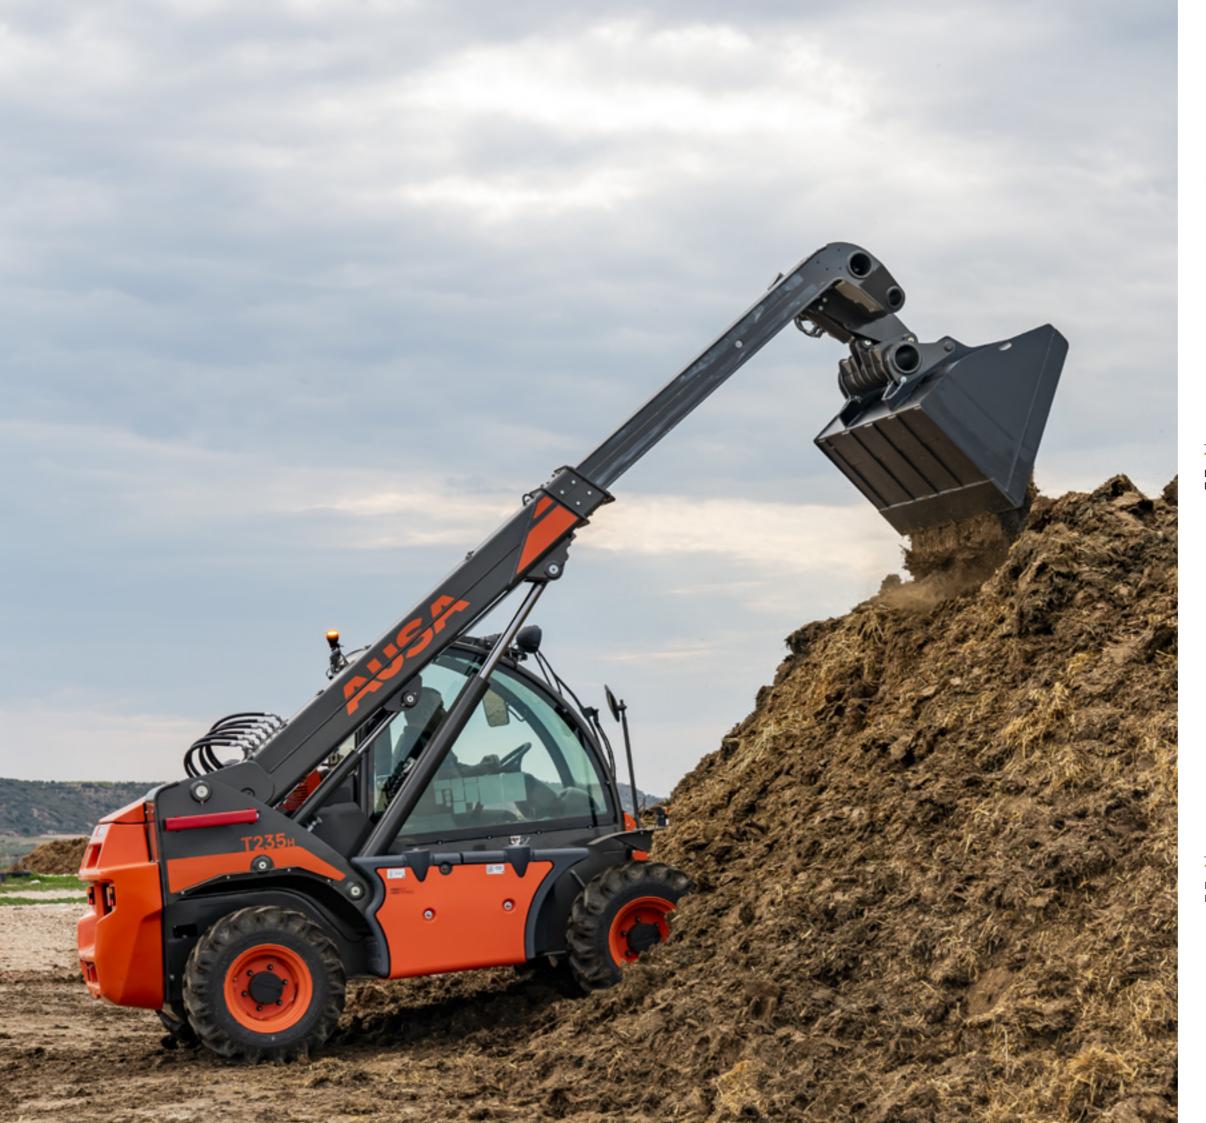

### 2000 - 2300 KG

AUSA's range of telescopic handlers with the highest payload. They are versatile machines whose payload allows them to handle larger materials. They are equipped with 4x4x4 drive, allowing them to cope with the most difficult terrains. They have three steering modes for improved manoeuvrability and approaches: front-wheel, four-wheel and crab.

They are designed to increase the driver's safety and comfort. The side position of the arm ensures a more spacious cab, while keeping the total width of the cab small. The advanced cab position provides the operator with all-round vision.