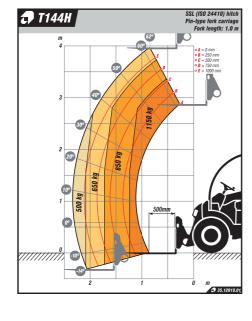

T164H 1600 KG MAXIMUM LIFT 4,000MM POWER 18.5KW WIDTH 1,480MM TRANSMISSION HYDROSTATIC