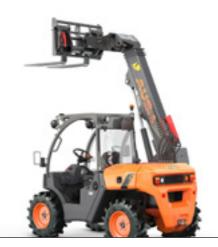

T164H 1600 KG MAXIMUM LIFT 4,000MM POWER 18.5KW WIDTH 1,480MM TRANSMISSION HYDROSTATIC