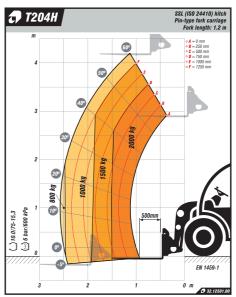

T204H 2000KG
MAXIMUM LIFT 4,300MM
POWER 32.8KW WIDTH 1,590MM TRANSMISSION HYDROSTATIC

T235H 2300KG

MAXIMUM LIFT 4,992MM

POWER 32.8KW WIDTH 1,590MM TRANSMISSION HYDROSTATIC