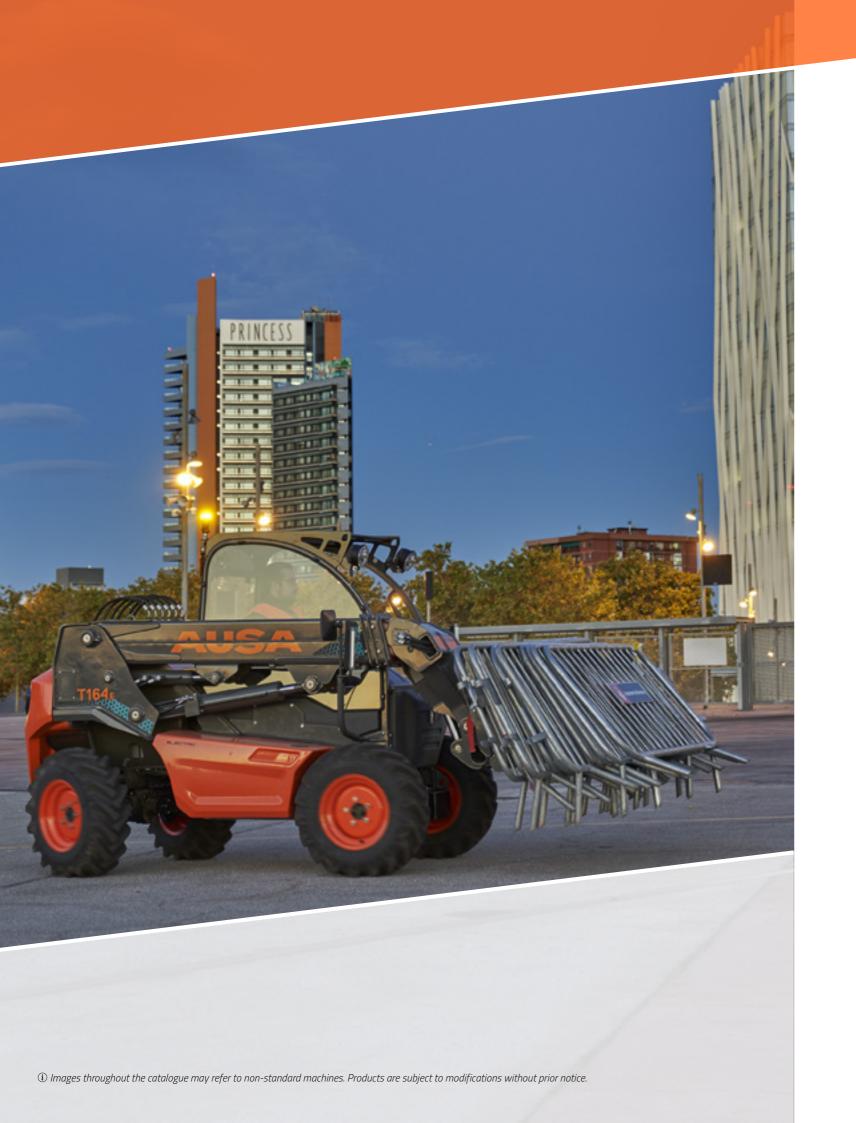

## FLECTRIC TELEHANDLER

vehicle for material lifting tasks with no CO2 emissions. It has been designed with sufficient capacity for a complete day of work without needing to be recharged.

And whenever necessary, it can be connected directly to the mains via a single-phase

#### **FEATURED EQUIPMENT**

**Charging cable** in the vehicle, so it can be plugged in at any time. Ergonomic joystick that controls the hydraulic functions and the transmission. Seat belt with a buckle sensor and seat with presence **sensor** to prevent the machine from being used without the minimum safety measures. Digital screen with all of the information about the machine and self-diagnostics. Hill holder, which keeps the machine stationary on any slope, without putting your foot on the brake. **Negative brake** that is applied automatically when the motor stops. **Energy recovery system** that increases the battery range.

Battery capacity

Up to 18.6 kWh

Battery type

Li-lon

T164E 1600KG
MAXIMUM LIFT 4,000MM
POWER 21.2KW WIDTH 1,480MM TRANSMISSION ELECTRIC

T144H 1350 KG MAXIMUM LIFT 4,000MM POWER 18.5KW WIDTH 1,405MM TRANSMISSION HYDROSTATIC