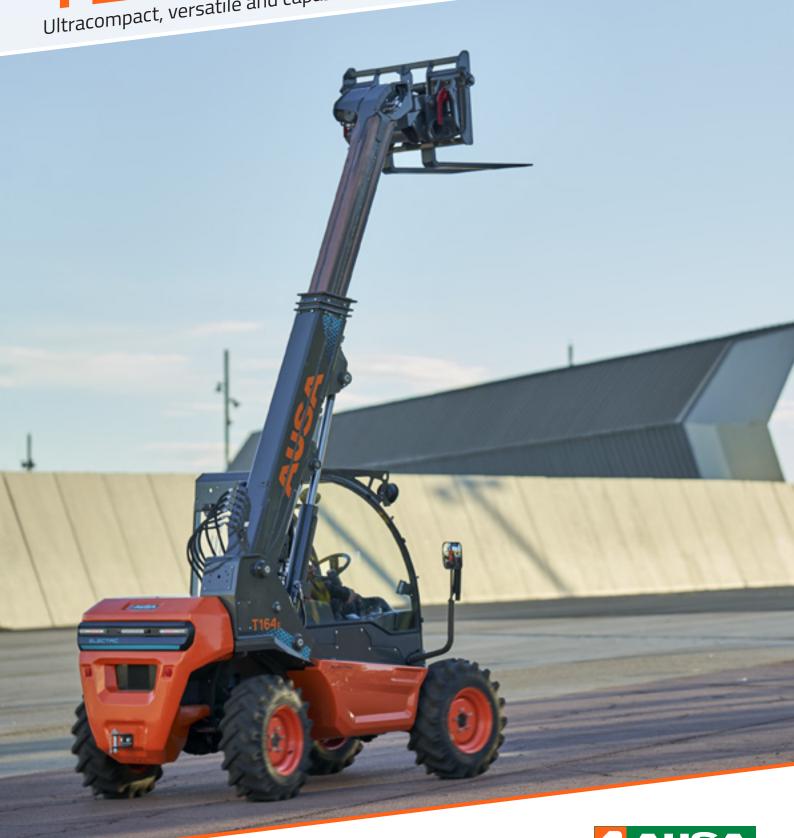

# TELEHANDLERS Ultracompact, versatile and capable

| 1600 kg ≡∟ | LECTRIC |
|------------|---------|
| T 164E     |         |
|            |         |

1350 kg

Equipment

21

1600 kg 10 T164H

| 2000 - 2300 kg | 12 |
|----------------|----|
| T204H          |    |
| T235H          |    |
|                |    |

## FLECTRIC TELEHANDLER

vehicle for material lifting tasks with no CO2 emissions. It has been designed with sufficient capacity for a complete day of work without needing to be recharged.

And whenever necessary, it can be connected directly to the mains via a single-phase

Battery capacity

Up to 18.6 kWh

Battery type

Li-lon

T164E 1600KG
MAXIMUM LIFT 4,000MM
POWER 21.2KW WIDTH 1,480MM TRANSMISSION ELECTRIC

T144H 1350 KG MAXIMUM LIFT 4,000MM POWER 18.5KW WIDTH 1,405MM TRANSMISSION HYDROSTATIC