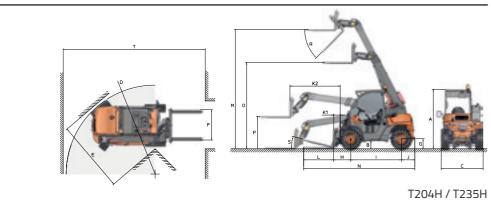

#### T164E / T144H / T164H

|                 | T164E | T144H | T164H | T204H | T235H |
|-----------------|-------|-------|-------|-------|-------|
| DIMENSIONS (mm) |       |       |       |       |       |
| Α               | 2.030 | 2.000 | 2.030 | 2030  | 2030  |
| В               | 280   | 252   | 280   | 300   | 300   |
| С               | 1.480 | 1.405 | 1.480 | 1590  | 1590  |
| D               | 3.400 | 2.982 | 3.400 | 3042  | 3042  |
| Е               | 2.560 | 2.481 | 2.560 | 2468  | 2260  |
| F               | 1.015 | 1.015 | 1.015 | 905   | 905   |
| G               | 365   | 335   | 365   | 375   | 375   |
| Н               | 675   | 580   | 675   | 820   | 960   |
| 1               | 1.750 | 1.700 | 1.750 | 1925  | 1925  |
| J               | 655   | 450   | 655   | 790   | 790   |
| K1              | 290   | 228   | 290   | 430   | 570   |
| K2              | 1.740 | 1.682 | 1.740 | 2262  | 2350  |
| Кз              | -     | -     | -     | 2105  | 2236  |
| L               | 1.000 | 1.000 | 1.000 | 1200  | 1200  |
| M               | 4.030 | 4.000 | 4.030 | 4300  | 4992  |
| N               | 4.082 | 3.730 | 4.082 | 4730  | 4880  |
| 0               | 2.900 | 2.928 | 2.900 | 3000  | 3409  |
| Р               | 1.090 | 1.094 | 1.090 | 1068  | 932   |
| Т               | 5.140 | 4.730 | 5.140 | 5880  | 5880  |
| DIMENSIONS (°)  |       |       |       |       |       |
| R               | 37    | 46    | 37    | 52    | 43    |
| S               | 20    | 13    | 20    | 23    | 24    |