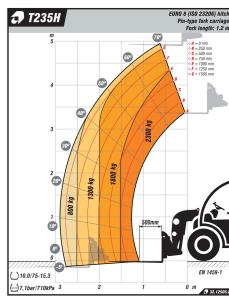

### 2000 - 2300 KG

AUSA's range of telescopic handlers with the highest payload. They are versatile machines whose payload allows them to handle larger materials. They are equipped with 4x4x4 drive, allowing them to cope with the most difficult terrains. They have three steering modes for improved manoeuvrability and approaches: front-wheel, four-wheel and crab.

T204H 2000KG
MAXIMUM LIFT 4,300MM
POWER 32.8KW WIDTH 1,590MM TRANSMISSION HYDROSTATIC

T235H 2300KG

MAXIMUM LIFT 4,992MM

POWER 32.8KW WIDTH 1,590MM TRANSMISSION HYDROSTATIC