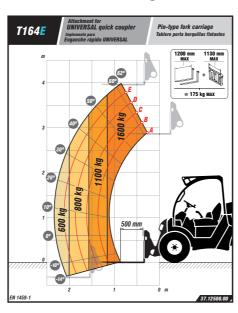

Battery capacity

Up to 18.6 kWh

Battery type

Li-lon

T164E 1600KG
MAXIMUM LIFT 4,000MM
POWER 21.2KW WIDTH 1,480MM TRANSMISSION ELECTRIC

T144H 1350 KG MAXIMUM LIFT 4,000MM POWER 18.5KW WIDTH 1,405MM TRANSMISSION HYDROSTATIC