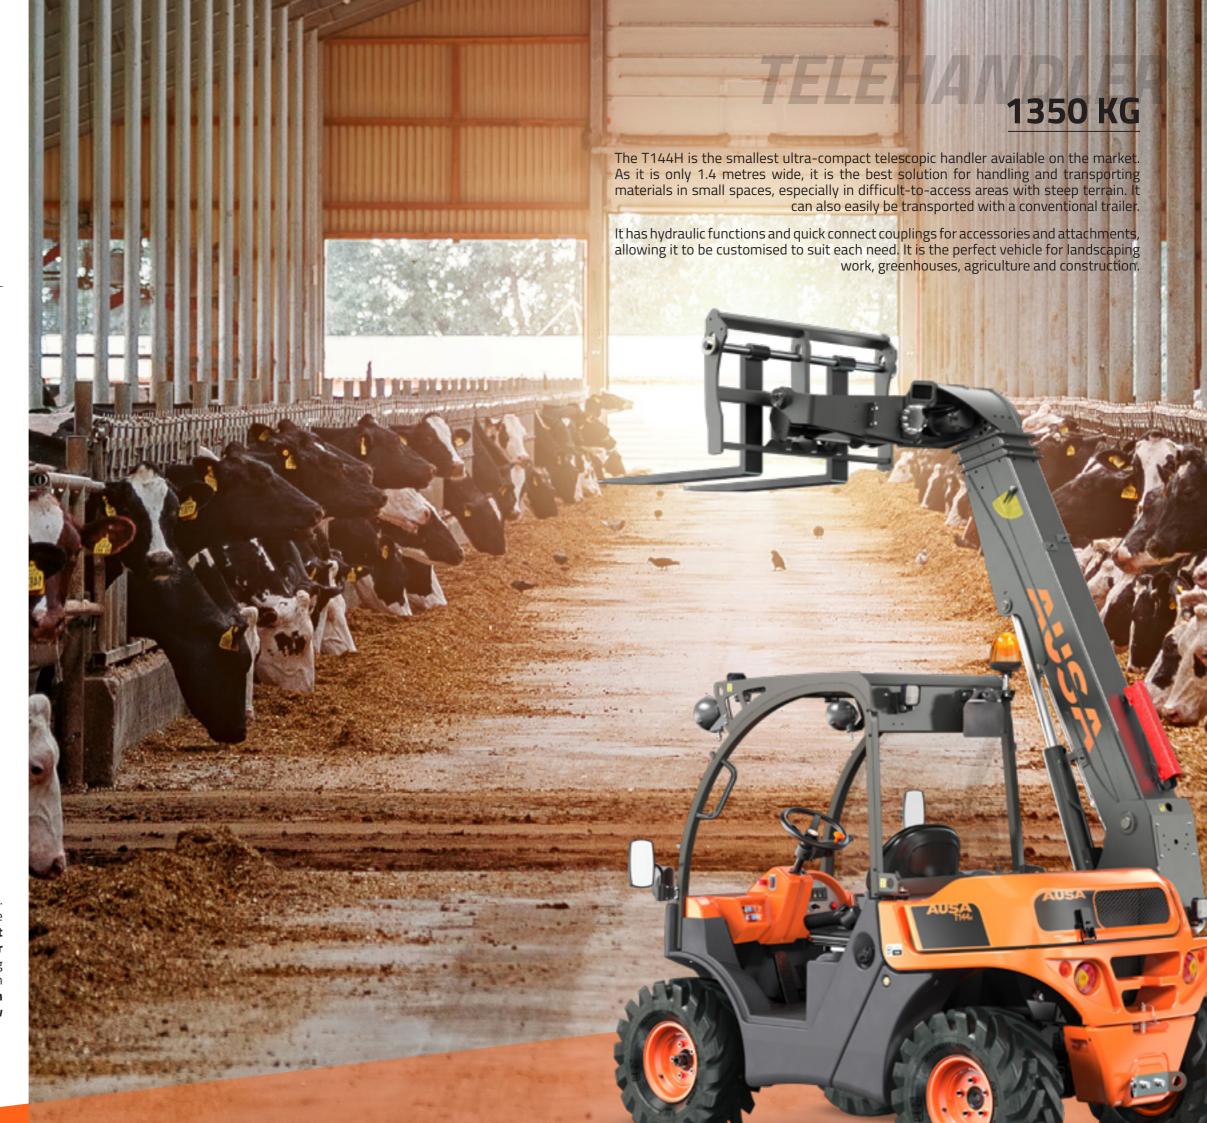

Battery capacity

Up to 18.6 kWh

Battery type

Li-lon

T164E 1600KG
MAXIMUM LIFT 4,000MM
POWER 21.2KW WIDTH 1,480MM TRANSMISSION ELECTRIC

T144H 1350 KG MAXIMUM LIFT 4,000MM POWER 18.5KW WIDTH 1,405MM TRANSMISSION HYDROSTATIC