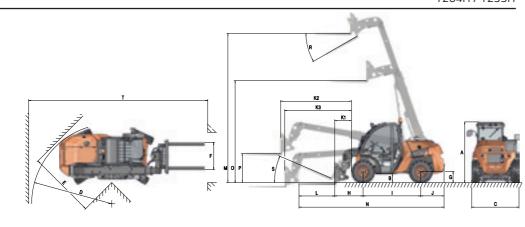

#### T164E / T144H / T164H

|                 | T164E | T144H | T164H | T204H | T235H |
|-----------------|-------|-------|-------|-------|-------|
| DIMENSIONS (mm) |       |       |       |       |       |
| Α               | 2.030 | 2.000 | 2.030 | 2030  | 2030  |
| В               | 280   | 252   | 280   | 300   | 300   |
| С               | 1.480 | 1.405 | 1.480 | 1590  | 1590  |
| D               | 3.400 | 2.982 | 3.400 | 3042  | 3042  |
| Е               | 2.560 | 2.481 | 2.560 | 2468  | 2260  |
| F               | 1.015 | 1.015 | 1.015 | 905   | 905   |
| G               | 365   | 335   | 365   | 375   | 375   |
| Н               | 675   | 580   | 675   | 820   | 960   |
| 1               | 1.750 | 1.700 | 1.750 | 1925  | 1925  |
| J               | 655   | 450   | 655   | 790   | 790   |
| K1              | 290   | 228   | 290   | 430   | 570   |
| K2              | 1.740 | 1.682 | 1.740 | 2262  | 2350  |
| Кз              | -     | -     | -     | 2105  | 2236  |
| L               | 1.000 | 1.000 | 1.000 | 1200  | 1200  |
| M               | 4.030 | 4.000 | 4.030 | 4300  | 4992  |
| N               | 4.082 | 3.730 | 4.082 | 4730  | 4880  |
| 0               | 2.900 | 2.928 | 2.900 | 3000  | 3409  |
| Р               | 1.090 | 1.094 | 1.090 | 1068  | 932   |
| Т               | 5.140 | 4.730 | 5.140 | 5880  | 5880  |
| DIMENSIONS (°)  |       |       |       |       |       |
| R               | 37    | 46    | 37    | 52    | 43    |
| S               | 20    | 13    | 20    | 23    | 24    |