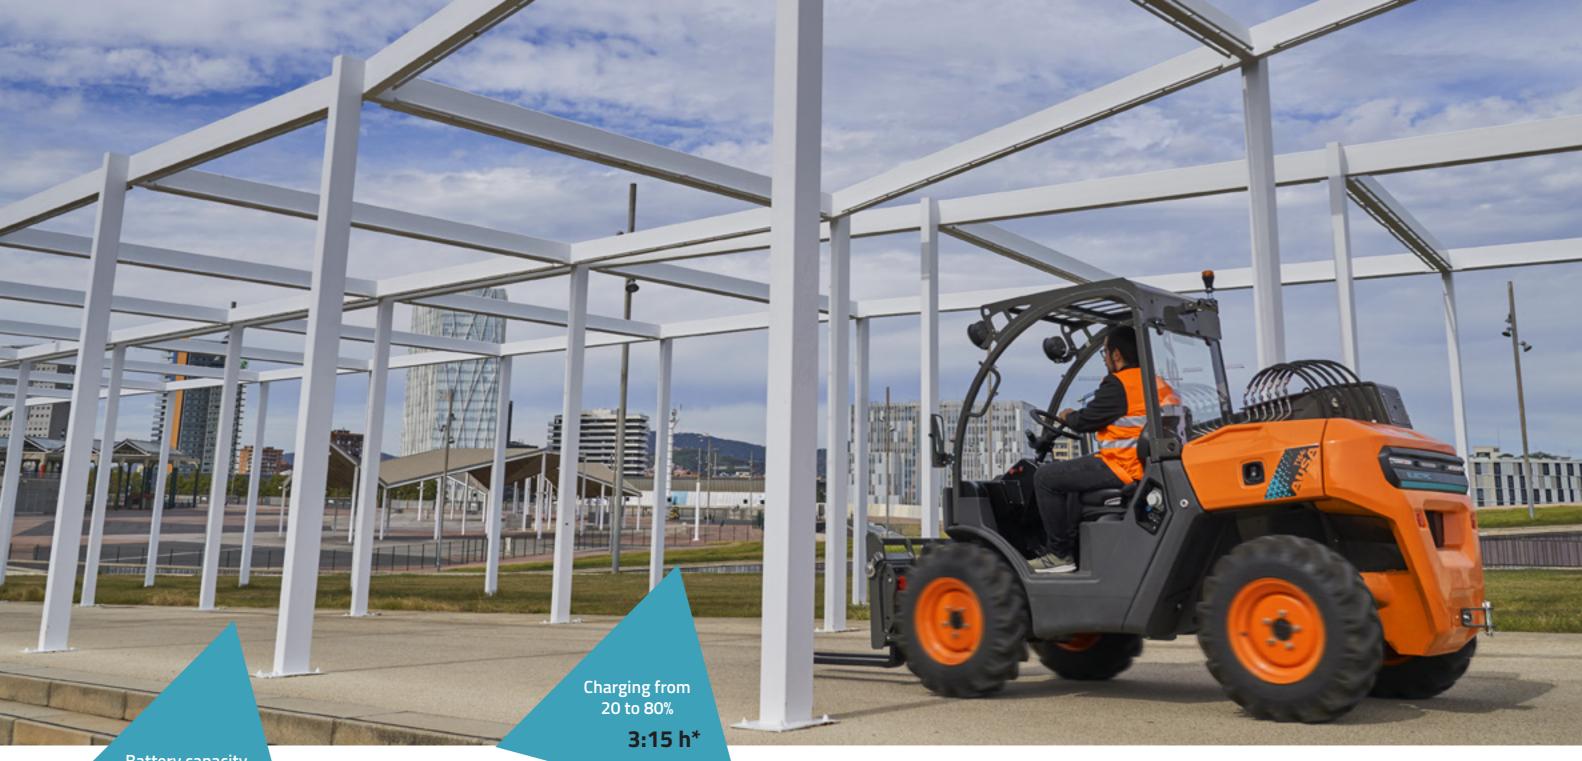

## FLECTRIC TELEHANDLER

vehicle for material lifting tasks with no CO2 emissions. It has been designed with sufficient capacity for a complete day of work without needing to be recharged.

And whenever necessary, it can be connected directly to the mains via a single-phase

#### **FEATURED EQUIPMENT**

**Charging cable** in the vehicle, so it can be plugged in at any time. Ergonomic joystick that controls the hydraulic functions and the transmission. Seat belt with a buckle sensor and seat with presence **sensor** to prevent the machine from being used without the minimum safety measures. Digital screen with all of the information about the machine and self-diagnostics. Hill holder, which keeps the machine stationary on any slope, without putting your foot on the brake. **Negative brake** that is applied automatically when the motor stops. **Energy recovery system** that increases the battery range.

Battery capacity

Up to 18.6 kWh

Battery type

Li-lon

T164E 1600KG
MAXIMUM LIFT 4,000MM
POWER 21.2KW WIDTH 1,480MM TRANSMISSION ELECTRIC

T144H 1350 KG MAXIMUM LIFT 4,000MM POWER 18.5KW WIDTH 1,405MM TRANSMISSION HYDROSTATIC