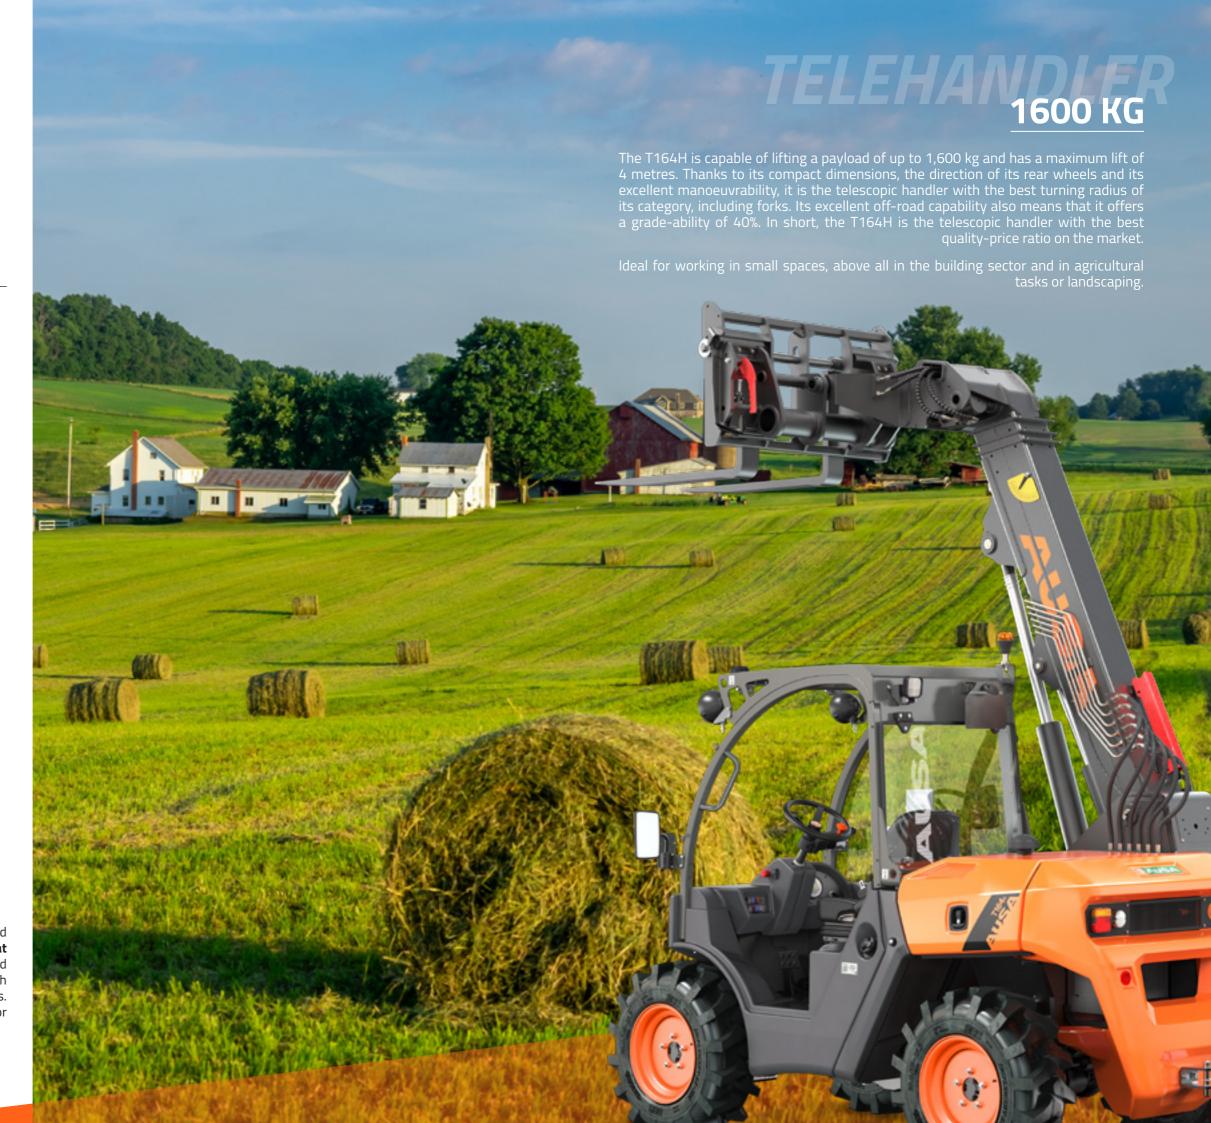

T164H 1600 KG MAXIMUM LIFT 4,000MM POWER 18.5KW WIDTH 1,480MM TRANSMISSION HYDROSTATIC