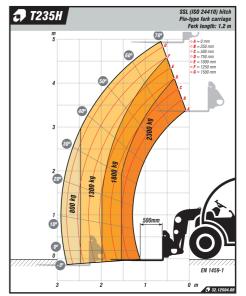

### 2000 - 2300 KG

AUSA's range of telescopic handlers with the highest payload. They are versatile machines whose payload allows them to handle larger materials. They are equipped with 4x4x4 drive, allowing them to cope with the most difficult terrains. They have three steering modes for improved manoeuvrability and approaches: front-wheel, four-wheel and crab.

T204H 2000KG
MAXIMUM LIFT 4,300MM
POWER 32.8KW WIDTH 1,590MM TRANSMISSION HYDROSTATIC

T235H 2300KG

MAXIMUM LIFT 4,992MM

POWER 32.8KW WIDTH 1,590MM TRANSMISSION HYDROSTATIC