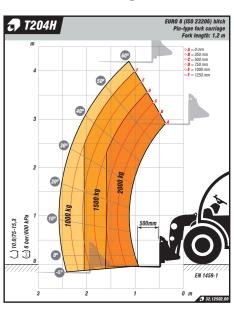

T204H 2000KG
MAXIMUM LIFT 4,300MM
POWER 32.8KW WIDTH 1,590MM TRANSMISSION HYDROSTATIC

T235H 2300KG

MAXIMUM LIFT 4,992MM

POWER 32.8KW WIDTH 1,590MM TRANSMISSION HYDROSTATIC