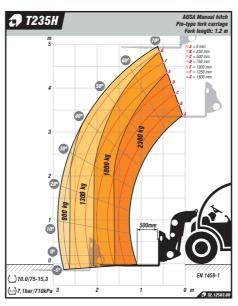

### 2000 - 2300 KG

AUSA's range of telescopic handlers with the highest payload. They are versatile machines whose payload allows them to handle larger materials. They are equipped with 4x4x4 drive, allowing them to cope with the most difficult terrains. They have three steering modes for improved manoeuvrability and approaches: front-wheel, four-wheel and crab.

T204H 2000KG
MAXIMUM LIFT 4,300MM
POWER 32.8KW WIDTH 1,590MM TRANSMISSION HYDROSTATIC

T235H 2300KG

MAXIMUM LIFT 4,992MM

POWER 32.8KW WIDTH 1,590MM TRANSMISSION HYDROSTATIC