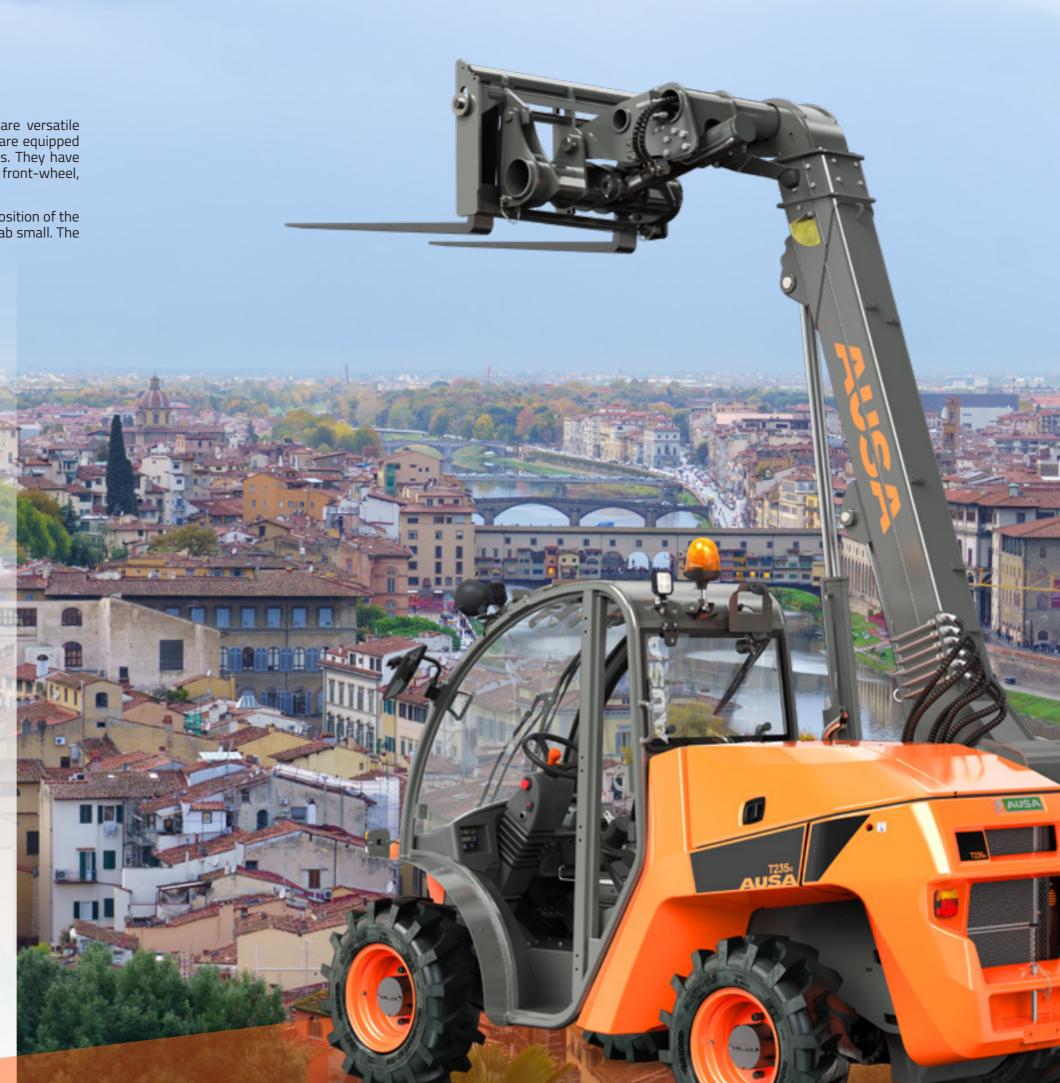

### 2000 - 2300 KG

AUSA's range of telescopic handlers with the highest payload. They are versatile machines whose payload allows them to handle larger materials. They are equipped with 4x4x4 drive, allowing them to cope with the most difficult terrains. They have three steering modes for improved manoeuvrability and approaches: front-wheel, four-wheel and crab.

They are designed to increase the driver's safety and comfort. The side position of the arm ensures a more spacious cab, while keeping the total width of the cab small. The advanced cab position provides the operator with all-round vision.

T204H 2000KG
MAXIMUM LIFT 4,300MM
POWER 32.8KW WIDTH 1,590MM TRANSMISSION HYDROSTATIC

T235H 2300KG

MAXIMUM LIFT 4,992MM

POWER 32.8KW WIDTH 1,590MM TRANSMISSION HYDROSTATIC