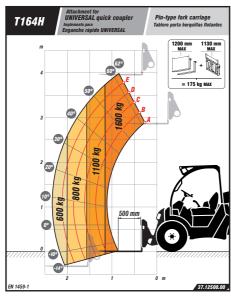

T164H 1600 KG MAXIMUM LIFT 4,000MM POWER 18.5KW WIDTH 1,480MM TRANSMISSION HYDROSTATIC