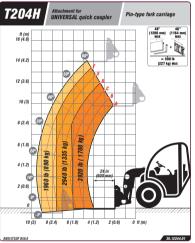

T204H 4,400 lb
MAXIMUM LIFT 13.8 ft
POWER 44.5 hp WIDTH 62.6 in TRANSMISSION HYDROSTATIC

T235H 5,000 lb

MAXIMUM LIFT 16.4 ft

POWER 44.5 hp WIDTH 62.6 in TRANSMISSION HYDROSTATIC

| T164H                      | T204H                      | T235H                        |
|----------------------------|----------------------------|------------------------------|
|                            |                            |                              |
| 3,500                      | 3,900                      | 4,800                        |
| 1,800                      | 1,960                      | 2,765                        |
| 13.1                       | 13.8                       | 16.4                         |
| 10.8                       | 12.3                       | 14.1                         |
| 5.7                        | 6.8                        | 7.7                          |
| 1,415                      | 1,960                      | 1,905                        |
| 7,430                      | 9,457                      | 10,560                       |
| Hydrostatic                | Hydrostatic                | Hydrostatic                  |
|                            |                            |                              |
| KUBOTA V1505-E4B           | KUBOTA D1803-CR-T-E5B      | KUBOTA D1803-CR-T-E5B        |
| 24.8                       | 44                         | 44                           |
| -                          | -                          | -                            |
| 2300                       | 2400                       | 2400                         |
| 92.6@1700                  | 150.5@1,500                | 150.5@1,500                  |
| 4                          | 3                          | 3                            |
| Tier 4                     | Tier4f                     | Tier4f                       |
| -                          | 102                        | 102                          |
|                            |                            |                              |
| 12.4                       | 12.4                       | 12.4                         |
| 40                         | 42                         | 42                           |
| 135                        | 113.2                      | 113.2                        |
| 4X4 FullGrip®              | 4WD                        | 4WD                          |
| 10/75-15.3                 | 10/75-15.3                 | 10/75-15.3                   |
| 10/73 15.5                 | 10/75 15.5                 | 16/73 13.5                   |
| Two gears pump             | Two gears pump             | Two gears pump               |
| 7.6                        | 13.7 / 4.5                 | 13.7 / 4.5                   |
| 3,045                      | 3, 481                     | 3,481                        |
| 3,043                      | 3, 401                     | 5,401                        |
| 14.5                       | 17.2                       | 17.2                         |
| 8.7                        | 18.5                       | 18.5                         |
| 0.7                        | 16.5                       | 10.5                         |
| Hydraulic and regenerative | Hydraulic, sealed discs    | Hydraulic, sealed discs      |
| Negative brake             | Mechanical, sealed discs   | Mechanical, sealed discs     |
| ivegative brake            | iviechanical, sealed discs | ivieciidilical, sealeu discs |
| -                          | _                          | -                            |
| -                          | -                          | _                            |
| -                          | -                          | -                            |
| -                          | -                          | -                            |
|                            | -                          |                              |
|                            |                            |                              |
|                            | -                          | -                            |
| -                          | -                          | -                            |
|                            | -                          | -                            |
| -                          | -                          | -                            |