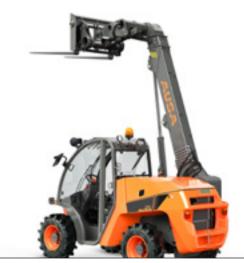

# TELEHANDLERS Ultracompact, versatile and capable

2,700 lb 8 T144H

**3,500 lb 10** T164H

**4,400 - 5,000 lb 12**T204H
T235H

| Technical data | 16 |
|----------------|----|
| Dimensions     | 19 |

20

Equipment

### 4,400 - 5,000 lb

AUSA's range of telescopic handlers with the highest payload. They are versatile machines whose payload allows them to handle larger materials. They are equipped with 4x4x4 drive, allowing them to cope with the most difficult terrains. They have three steering modes for improved maneuverability and approaches: front-wheel, four-wheel and crab.

They are designed to increase the driver's safety and comfort. The side position of the arm ensures a more spacious cab, while minimizing the overall cab width. The advanced cab position provides the operator with 360 degree vision.