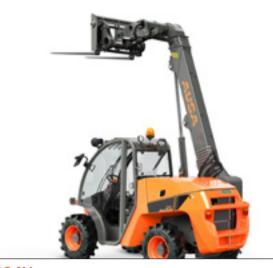

# TELEHANDLERS Ultracompact, versatile and capable

2,700 lb 8 T144H

**3,500 lb 10** T164H

**4,400 - 5,000 lb 12**T204H
T235H

| Technical data | 16 |
|----------------|----|
| Dimensions     | 19 |

20

Equipment

### 4,400 - 5,000 lb

AUSA's range of telescopic handlers with the highest payload. They are versatile machines whose payload allows them to handle larger materials. They are equipped with 4x4x4 drive, allowing them to cope with the most difficult terrains. They have three steering modes for improved maneuverability and approaches: front-wheel, four-wheel and crab.

They are designed to increase the driver's safety and comfort. The side position of the arm ensures a more spacious cab, while minimizing the overall cab width. The advanced cab position provides the operator with 360 degree vision.