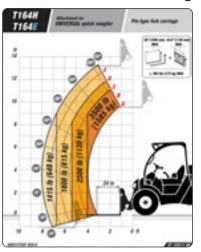

T164H 3,500 lb MAXIMUM LIFT 13.1 ft **POWER** 24.8 hp **WIDTH** 58 in **TRANSMISSION** HYDROSTATIC

### TECHNICAL DATA TECHNICAL DATA

|                                                           |             | T164E                                               | Т144Н                     |
|-----------------------------------------------------------|-------------|-----------------------------------------------------|---------------------------|
| GENERAL                                                   | UNIT        |                                                     |                           |
| Load capacity                                             | lb          | 3,500                                               | 2,700                     |
| Load capacity at maximum height                           | lb          | 1,800                                               | 1,555                     |
| Maximum lift                                              | ft          | 13.1                                                | 13.1                      |
| Maximum lift under maximum load                           | ft          | 10.8                                                | 11.1                      |
| Maximum reach                                             | ft          | 5.7                                                 | 5.5                       |
| Maximum load at maximum reach                             | lb          | 1,415                                               | 1,200                     |
| Unladen weight *                                          | lb          | 7,430                                               | 5,570                     |
| Transmission                                              | -           | Electric                                            | Hydrostatic               |
| ENGINE                                                    |             |                                                     |                           |
| Make / Model                                              | -           | -                                                   | KUBOTA V1505-E4B          |
| Power                                                     | hp          | -                                                   | 24.8                      |
| Peak/Nominal power                                        | hp          | 28.4/11.5                                           | -                         |
| Operating speed                                           | rpm         | -                                                   | 2300                      |
| Peak torque                                               | N.m         | 134                                                 | 92.6@1,700                |
| No. of cylinders                                          | -           | -                                                   | 4                         |
| Emissions                                                 | -           | Zero emissions                                      | Tier4                     |
| Noise                                                     | dB(A)       | -                                                   | 101                       |
| DRIVING                                                   |             |                                                     |                           |
| Maximum speed                                             | mph         | 9.9                                                 | 11.4                      |
| Gradeability under full load                              | %           | 38                                                  | 25                        |
| External turning radius                                   | in          | 135                                                 | 117.4                     |
| Traction                                                  | -           | 4X4 FullGrip®                                       | 4WD                       |
| Tyres                                                     | -           | 10/75-15.3                                          | 11.0/65-12                |
| HYDRAULIC SYSTEM                                          |             |                                                     |                           |
| Hydraulic circuit                                         | -           | Three gears pump                                    | Two gears pump            |
| Flow rate                                                 | gal/min     | 7.6                                                 | 5.5                       |
| Working pressure                                          | psi         | 3,045                                               | 3,481                     |
| TANK CAPACITY                                             |             |                                                     | ·                         |
| Fuel                                                      | gal         | <u>-</u>                                            | 14.5                      |
| Hydraulic system                                          | gal         | 8.7                                                 | 8.4                       |
| BRAKES                                                    | Ü           |                                                     | -                         |
| Service                                                   | _           | Hydraulic and regenerative                          | Hydrostatic retention     |
| Parking                                                   | -           | Negative brake                                      | Negative at the hydrobase |
| BATTERY                                                   |             |                                                     |                           |
| Battery type                                              | _           | Lithium-Ion Battery (NCM)                           | -                         |
| Gross capacity                                            | kWh         | 15.5                                                | _                         |
| System voltage                                            | V           | 48                                                  | _                         |
| Autonomy                                                  | -           | One intense shift                                   | <u>-</u>                  |
| CHARGE                                                    |             | She intense shift                                   |                           |
| Charger                                                   | -           | Integrated                                          | -                         |
| Charging time 20-80%                                      | -           | 3h 15min (@230V)                                    | _                         |
| Charging time 20-80% (external fast charging time 20-80%) |             | 1h (@400V)                                          | _                         |
| Charging cable plug type                                  | aigei)<br>- | 16A 110V (yellow); 16A 230V (blue); 16A 400V (red)  | -                         |
| criai girig cable plug type                               | -           | TOA T TOV (yellow); TOA 230V (blue); TOA 400V (red) |                           |

| T164H                      | T204H                      | T235H                        |
|----------------------------|----------------------------|------------------------------|
|                            |                            |                              |
| 3,500                      | 3,900                      | 4,800                        |
| 1,800                      | 1,960                      | 2,765                        |
| 13.1                       | 13.8                       | 16.4                         |
| 10.8                       | 12.3                       | 14.1                         |
| 5.7                        | 6.8                        | 7.7                          |
| 1,415                      | 1,960                      | 1,905                        |
| 7,430                      | 9,457                      | 10,560                       |
| Hydrostatic                | Hydrostatic                | Hydrostatic                  |
|                            |                            |                              |
| KUBOTA V1505-E4B           | KUBOTA D1803-CR-T-E5B      | KUBOTA D1803-CR-T-E5B        |
| 24.8                       | 44                         | 44                           |
| -                          | -                          | -                            |
| 2300                       | 2400                       | 2400                         |
| 92.6@1700                  | 150.5@1,500                | 150.5@1,500                  |
| 4                          | 3                          | 3                            |
| Tier 4                     | Tier4f                     | Tier4f                       |
| -                          | 102                        | 102                          |
|                            |                            |                              |
| 12.4                       | 12.4                       | 12.4                         |
| 40                         | 42                         | 42                           |
| 135                        | 113.2                      | 113.2                        |
| 4X4 FullGrip®              | 4WD                        | 4WD                          |
| 10/75-15.3                 | 10/75-15.3                 | 10/75-15.3                   |
| 10/73 15.5                 | 10/75 15.5                 | 16/73 13.5                   |
| Two gears pump             | Two gears pump             | Two gears pump               |
| 7.6                        | 13.7 / 4.5                 | 13.7 / 4.5                   |
| 3,045                      | 3, 481                     | 3,481                        |
| 3,043                      | 3, 401                     | 5,401                        |
| 14.5                       | 17.2                       | 17.2                         |
| 8.7                        | 18.5                       | 18.5                         |
| 0.7                        | 16.5                       | 10.5                         |
| Hydraulic and regenerative | Hydraulic, sealed discs    | Hydraulic, sealed discs      |
| Negative brake             | Mechanical, sealed discs   | Mechanical, sealed discs     |
| ivegative brake            | iviechanical, sealed discs | ivieciidilical, sealeu discs |
| -                          | _                          | -                            |
| -                          | -                          | _                            |
| -                          | -                          | -                            |
| -                          | -                          | -                            |
|                            | -                          |                              |
|                            |                            |                              |
|                            | -                          | -                            |
| -                          | -                          | -                            |
|                            | -                          | -                            |
| -                          | -                          | -                            |