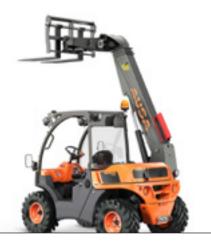

# TELEHANDLERS Ultracompact, versatile and capable

2,700 lb 8 T144H

**3,500 lb 10** T164H

**4,400 - 5,000 lb 12**T204H
T235H

| Technical data | 16 |
|----------------|----|
| Dimensions     | 19 |

20

Equipment

### 4,400 - 5,000 lb

AUSA's range of telescopic handlers with the highest payload. They are versatile machines whose payload allows them to handle larger materials. They are equipped with 4x4x4 drive, allowing them to cope with the most difficult terrains. They have three steering modes for improved maneuverability and approaches: front-wheel, four-wheel and crab.

They are designed to increase the driver's safety and comfort. The side position of the arm ensures a more spacious cab, while minimizing the overall cab width. The advanced cab position provides the operator with 360 degree vision.