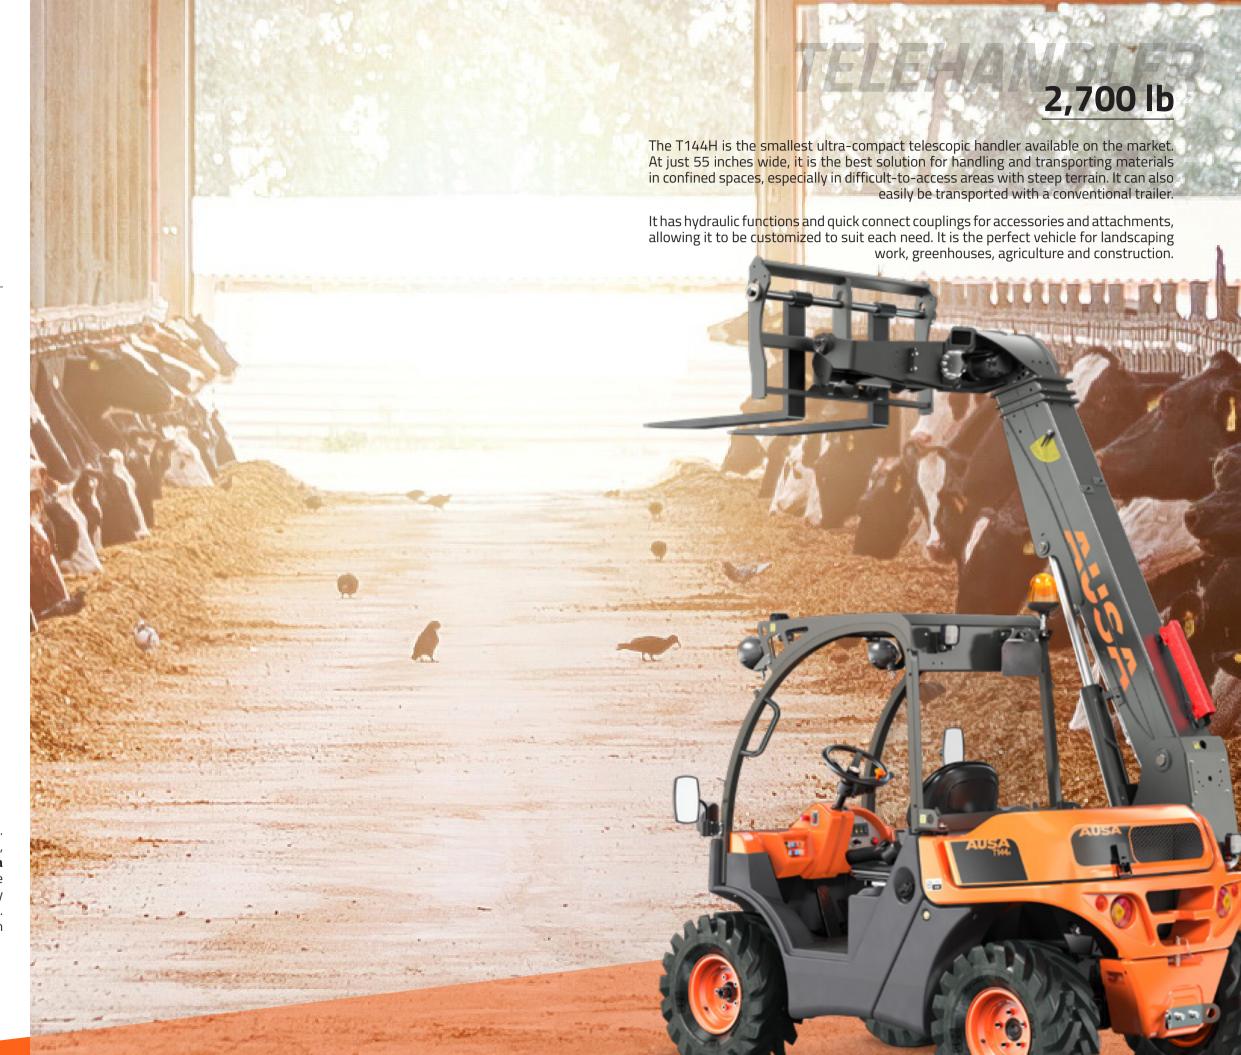

# TELEHANDLERS Ultracompact, versatile and capable

2,700 lb 8 T144H

**3,500 lb 10** T164H

**4,400 - 5,000 lb 12**T204H
T235H

| Technical data | 16 |
|----------------|----|
| Dimensions     | 19 |

20

Equipment

Battery capacity

Up to 18.6 kWh

Battery type
Li-lon

T164E 3,500 lb
MAXIMUM LIFT 13.1 ft
POWER 28.4 hp WIDTH 58 in TRANSMISSION ELECTRIC

T144H 2,700 lb MAXIMUM LIFT 13.1 ft **POWER** 24.8 hp **WIDTH** 55.3 in **TRANSMISSION** HYDROSTATIC