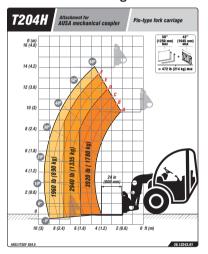

T204H 4,400 lb
MAXIMUM LIFT 13.8 ft
POWER 44.5 hp WIDTH 62.6 in TRANSMISSION HYDROSTATIC

T235H 5,000 lb

MAXIMUM LIFT 16.4 ft

POWER 44.5 hp WIDTH 62.6 in TRANSMISSION HYDROSTATIC

| T164H                      | T204H                      | T235H                        |
|----------------------------|----------------------------|------------------------------|
|                            |                            |                              |
| 3,500                      | 3,900                      | 4,800                        |
| 1,800                      | 1,960                      | 2,765                        |
| 13.1                       | 13.8                       | 16.4                         |
| 10.8                       | 12.3                       | 14.1                         |
| 5.7                        | 6.8                        | 7.7                          |
| 1,415                      | 1,960                      | 1,905                        |
| 7,430                      | 9,457                      | 10,560                       |
| Hydrostatic                | Hydrostatic                | Hydrostatic                  |
|                            |                            |                              |
| KUBOTA V1505-E4B           | KUBOTA D1803-CR-T-E5B      | KUBOTA D1803-CR-T-E5B        |
| 24.8                       | 44                         | 44                           |
| -                          | -                          | -                            |
| 2300                       | 2400                       | 2400                         |
| 92.6@1700                  | 150.5@1,500                | 150.5@1,500                  |
| 4                          | 3                          | 3                            |
| Tier 4                     | Tier4f                     | Tier4f                       |
| -                          | 102                        | 102                          |
|                            |                            |                              |
| 12.4                       | 12.4                       | 12.4                         |
| 40                         | 42                         | 42                           |
| 135                        | 113.2                      | 113.2                        |
| 4X4 FullGrip®              | 4WD                        | 4WD                          |
| 10/75-15.3                 | 10/75-15.3                 | 10/75-15.3                   |
| 10/73 15.5                 | 10/75 15.5                 | 16/73 13.5                   |
| Two gears pump             | Two gears pump             | Two gears pump               |
| 7.6                        | 13.7 / 4.5                 | 13.7 / 4.5                   |
| 3,045                      | 3, 481                     | 3,481                        |
| 3,043                      | 3, 401                     | 5,401                        |
| 14.5                       | 17.2                       | 17.2                         |
| 8.7                        | 18.5                       | 18.5                         |
| 0.7                        | 16.5                       | 10.5                         |
| Hydraulic and regenerative | Hydraulic, sealed discs    | Hydraulic, sealed discs      |
| Negative brake             | Mechanical, sealed discs   | Mechanical, sealed discs     |
| ivegative brake            | iviechanical, sealed discs | ivieciidilical, sealeu discs |
| -                          | _                          | -                            |
| -                          | -                          | _                            |
| -                          | -                          | -                            |
| -                          | -                          | -                            |
|                            | -                          |                              |
|                            |                            |                              |
|                            | -                          | -                            |
| -                          | -                          | -                            |
|                            | -                          | -                            |
| -                          | -                          | -                            |