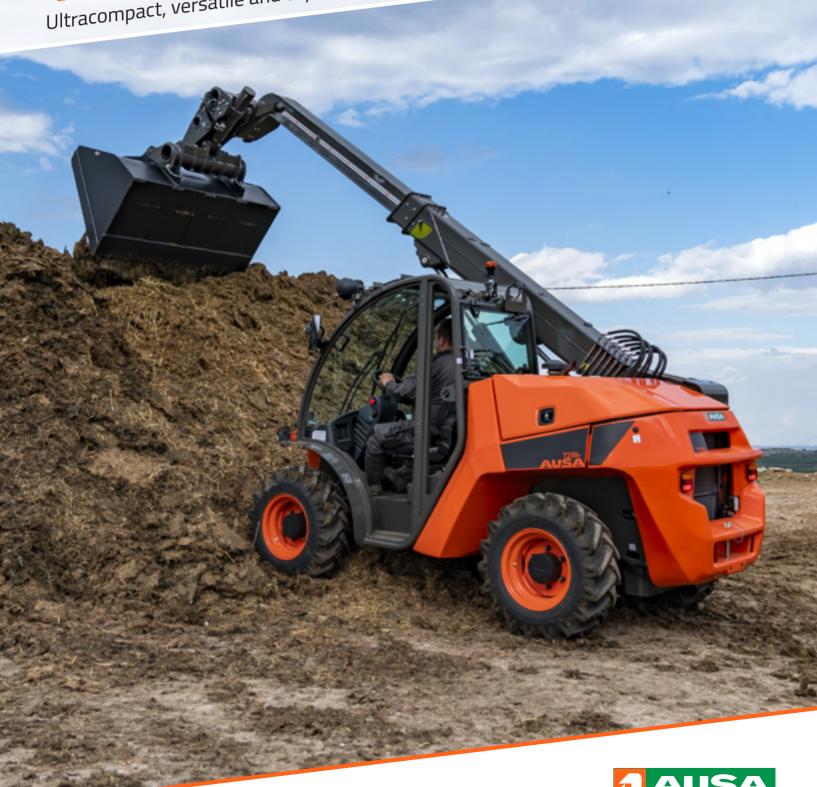

# TELEHANDLERS Ultracompact, versatile and capable

2,700 lb 8 T144H

**3,500 lb 10** T164H

**4,400 - 5,000 lb 12**T204H
T235H

| Technical data | 16 |
|----------------|----|
| Dimensions     | 19 |

20

Equipment

### 4,400 - 5,000 lb

AUSA's range of telescopic handlers with the highest payload. They are versatile machines whose payload allows them to handle larger materials. They are equipped with 4x4x4 drive, allowing them to cope with the most difficult terrains. They have three steering modes for improved maneuverability and approaches: front-wheel, four-wheel and crab.

They are designed to increase the driver's safety and comfort. The side position of the arm ensures a more spacious cab, while minimizing the overall cab width. The advanced cab position provides the operator with 360 degree vision.