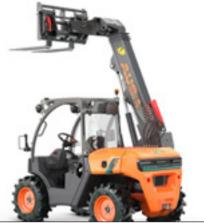

Battery capacity

Up to 18.6 kWh

Battery type
Li-lon

T164E 3,500 lb
MAXIMUM LIFT 13.1 ft
POWER 28.4 hp WIDTH 58 in TRANSMISSION ELECTRIC

T144H 2,700 lb MAXIMUM LIFT 13.1 ft **POWER** 24.8 hp **WIDTH** 55.3 in **TRANSMISSION** HYDROSTATIC

#### **FEATURED EQUIPMENT**

Spacious driver's cab for comfortable and safe handling. **Ergonomic joystick** that controls the movements of the panel, the hydraulic functions and the transmission. Seat belt with a buckle sensor and seat with presence sensor to prevent the machine from being used without following the minimum safety procedures. **Permanent 4WD** with automatic anti-slip system. **Hydrostatic transmission** to ensure smooth and safe operation for the user. **Slow approach pedal** for precise maneuvering.

T164H 3,500 lb MAXIMUM LIFT 13.1 ft **POWER** 24.8 hp **WIDTH** 58 in **TRANSMISSION** HYDROSTATIC