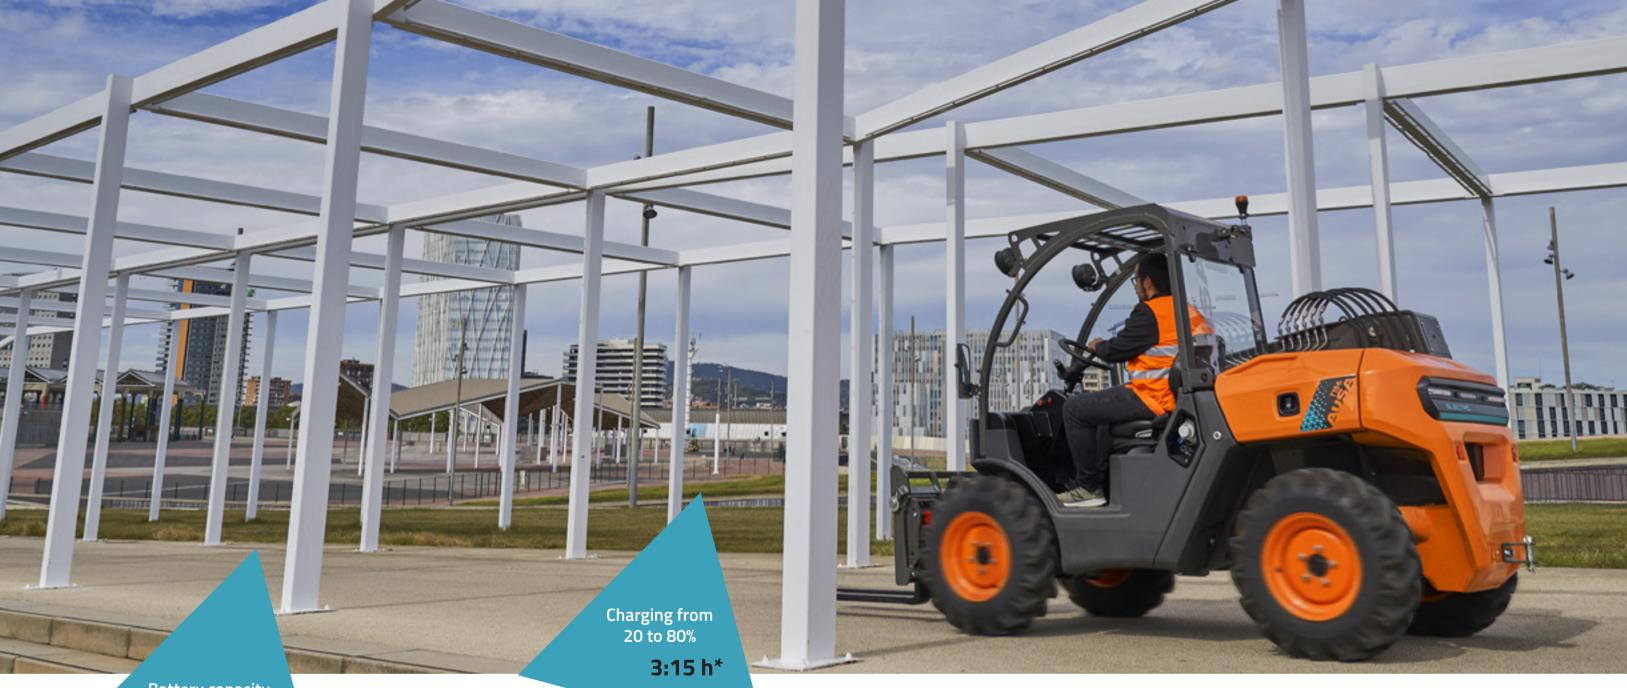

### 3,500 lb

Electric, powerful, all-terrain. The T164E electric telescopic handler is the perfect vehicle for material lifting tasks with no CO2 emissions. It has been designed with sufficient capacity for a complete day of work without needing to be recharged.

#### **FEATURED EQUIPMENT**

Charging cable in the vehicle, so it can be plugged in at any time. Ergonomic joystick that controls the hydraulic functions and the transmission. Seat belt with a buckle sensor and seat with presence **sensor** to prevent the machine from being used without the minimum safety measures. Digital screen with all of the information about the machine and self-diagnostics. **Hill holder**, which keeps the machine stationary on any slope, without putting your foot on the brake. Negative brake that is applied automatically when the motor stops. **Energy recovery system** that increases the battery range.

Battery capacity

Up to 18.6 kWh

Battery type
Li-lon

T164E 3,500 lb
MAXIMUM LIFT 13.1 ft
POWER 28.4 hp WIDTH 58 in TRANSMISSION ELECTRIC

T144H 2,700 lb MAXIMUM LIFT 13.1 ft **POWER** 24.8 hp **WIDTH** 55.3 in **TRANSMISSION** HYDROSTATIC