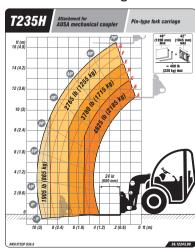

### 4,400 - 5,000 lb

AUSA's range of telescopic handlers with the highest payload. They are versatile machines whose payload allows them to handle larger materials. They are equipped with 4x4x4 drive, allowing them to cope with the most difficult terrains. They have three steering modes for improved maneuverability and approaches: front-wheel, four-wheel and crab.

T204H 4,400 lb
MAXIMUM LIFT 13.8 ft
POWER 44.5 hp WIDTH 62.6 in TRANSMISSION HYDROSTATIC

T235H 5,000 lb

MAXIMUM LIFT 16.4 ft

POWER 44.5 hp WIDTH 62.6 in TRANSMISSION HYDROSTATIC

| T164H                      | T204H                      | T235H                        |
|----------------------------|----------------------------|------------------------------|
|                            |                            |                              |
| 3,500                      | 3,900                      | 4,800                        |
| 1,800                      | 1,960                      | 2,765                        |
| 13.1                       | 13.8                       | 16.4                         |
| 10.8                       | 12.3                       | 14.1                         |
| 5.7                        | 6.8                        | 7.7                          |
| 1,415                      | 1,960                      | 1,905                        |
| 7,430                      | 9,457                      | 10,560                       |
| Hydrostatic                | Hydrostatic                | Hydrostatic                  |
|                            |                            |                              |
| KUBOTA V1505-E4B           | KUBOTA D1803-CR-T-E5B      | KUBOTA D1803-CR-T-E5B        |
| 24.8                       | 44                         | 44                           |
| -                          | -                          | -                            |
| 2300                       | 2400                       | 2400                         |
| 92.6@1700                  | 150.5@1,500                | 150.5@1,500                  |
| 4                          | 3                          | 3                            |
| Tier 4                     | Tier4f                     | Tier4f                       |
| -                          | 102                        | 102                          |
|                            |                            |                              |
| 12.4                       | 12.4                       | 12.4                         |
| 40                         | 42                         | 42                           |
| 135                        | 113.2                      | 113.2                        |
| 4X4 FullGrip®              | 4WD                        | 4WD                          |
| 10/75-15.3                 | 10/75-15.3                 | 10/75-15.3                   |
| 10/73 15.5                 | 10/75 15.5                 | 16/73 13.5                   |
| Two gears pump             | Two gears pump             | Two gears pump               |
| 7.6                        | 13.7 / 4.5                 | 13.7 / 4.5                   |
| 3,045                      | 3, 481                     | 3,481                        |
| 3,043                      | 3, 401                     | 5,401                        |
| 14.5                       | 17.2                       | 17.2                         |
| 8.7                        | 18.5                       | 18.5                         |
| 0.7                        | 16.5                       | 10.5                         |
| Hydraulic and regenerative | Hydraulic, sealed discs    | Hydraulic, sealed discs      |
| Negative brake             | Mechanical, sealed discs   | Mechanical, sealed discs     |
| ivegative brake            | iviechanical, sealed discs | ivieciidilical, sealeu discs |
| -                          | _                          | -                            |
| -                          | -                          | _                            |
| -                          | -                          | -                            |
| -                          | -                          | -                            |
|                            | -                          |                              |
|                            |                            |                              |
|                            | -                          | -                            |
| -                          | -                          | -                            |
|                            | -                          | -                            |
| -                          | -                          | -                            |