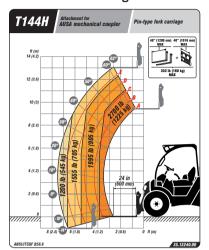

Battery capacity

Up to 18.6 kWh

Battery type
Li-lon

T164E 3,500 lb
MAXIMUM LIFT 13.1 ft
POWER 28.4 hp WIDTH 58 in TRANSMISSION ELECTRIC

T144H 2,700 lb MAXIMUM LIFT 13.1 ft **POWER** 24.8 hp **WIDTH** 55.3 in **TRANSMISSION** HYDROSTATIC

### TECHNICAL DATA TECHNICAL DATA

|                                                           |             | T164E                                               | Т144Н                     |
|-----------------------------------------------------------|-------------|-----------------------------------------------------|---------------------------|
| GENERAL                                                   | UNIT        |                                                     |                           |
| Load capacity                                             | lb          | 3,500                                               | 2,700                     |
| Load capacity at maximum height                           | lb          | 1,800                                               | 1,555                     |
| Maximum lift                                              | ft          | 13.1                                                | 13.1                      |
| Maximum lift under maximum load                           | ft          | 10.8                                                | 11.1                      |
| Maximum reach                                             | ft          | 5.7                                                 | 5.5                       |
| Maximum load at maximum reach                             | lb          | 1,415                                               | 1,200                     |
| Unladen weight *                                          | lb          | 7,430                                               | 5,570                     |
| Transmission                                              | -           | Electric                                            | Hydrostatic               |
| ENGINE                                                    |             |                                                     |                           |
| Make / Model                                              | -           | -                                                   | KUBOTA V1505-E4B          |
| Power                                                     | hp          | -                                                   | 24.8                      |
| Peak/Nominal power                                        | hp          | 28.4/11.5                                           | -                         |
| Operating speed                                           | rpm         | -                                                   | 2300                      |
| Peak torque                                               | N.m         | 134                                                 | 92.6@1,700                |
| No. of cylinders                                          | -           | -                                                   | 4                         |
| Emissions                                                 | -           | Zero emissions                                      | Tier4                     |
| Noise                                                     | dB(A)       | -                                                   | 101                       |
| DRIVING                                                   |             |                                                     |                           |
| Maximum speed                                             | mph         | 9.9                                                 | 11.4                      |
| Gradeability under full load                              | %           | 38                                                  | 25                        |
| External turning radius                                   | in          | 135                                                 | 117.4                     |
| Traction                                                  | -           | 4X4 FullGrip®                                       | 4WD                       |
| Tyres                                                     | -           | 10/75-15.3                                          | 11.0/65-12                |
| HYDRAULIC SYSTEM                                          |             |                                                     |                           |
| Hydraulic circuit                                         | -           | Three gears pump                                    | Two gears pump            |
| Flow rate                                                 | gal/min     | 7.6                                                 | 5.5                       |
| Working pressure                                          | psi         | 3,045                                               | 3,481                     |
| TANK CAPACITY                                             |             |                                                     | ·                         |
| Fuel                                                      | gal         | <u>-</u>                                            | 14.5                      |
| Hydraulic system                                          | gal         | 8.7                                                 | 8.4                       |
| BRAKES                                                    | Ü           |                                                     | -                         |
| Service                                                   | _           | Hydraulic and regenerative                          | Hydrostatic retention     |
| Parking                                                   | -           | Negative brake                                      | Negative at the hydrobase |
| BATTERY                                                   |             |                                                     |                           |
| Battery type                                              | _           | Lithium-Ion Battery (NCM)                           | -                         |
| Gross capacity                                            | kWh         | 15.5                                                | _                         |
| System voltage                                            | V           | 48                                                  | _                         |
| Autonomy                                                  | -           | One intense shift                                   | <u>-</u>                  |
| CHARGE                                                    |             | She intense shift                                   |                           |
| Charger                                                   | -           | Integrated                                          | -                         |
| Charging time 20-80%                                      | -           | 3h 15min (@230V)                                    | _                         |
| Charging time 20-80% (external fast charging time 20-80%) |             | 1h (@400V)                                          | _                         |
| Charging cable plug type                                  | aigei)<br>- | 16A 110V (yellow); 16A 230V (blue); 16A 400V (red)  | -                         |
| criai girig cable plug type                               | -           | TOA T TOV (yellow); TOA 230V (blue); TOA 400V (red) |                           |