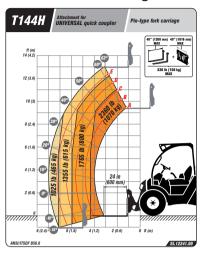

Battery capacity

Up to 18.6 kWh

Battery type
Li-lon

T164E 3,500 lb
MAXIMUM LIFT 13.1 ft
POWER 28.4 hp WIDTH 58 in TRANSMISSION ELECTRIC

T144H 2,700 lb MAXIMUM LIFT 13.1 ft **POWER** 24.8 hp **WIDTH** 55.3 in **TRANSMISSION** HYDROSTATIC

### TECHNICAL DATA TECHNICAL DATA

|                                                           |             | T164E                                               | Т144Н                     |
|-----------------------------------------------------------|-------------|-----------------------------------------------------|---------------------------|
| GENERAL                                                   | UNIT        |                                                     |                           |
| Load capacity                                             | lb          | 3,500                                               | 2,700                     |
| Load capacity at maximum height                           | lb          | 1,800                                               | 1,555                     |
| Maximum lift                                              | ft          | 13.1                                                | 13.1                      |
| Maximum lift under maximum load                           | ft          | 10.8                                                | 11.1                      |
| Maximum reach                                             | ft          | 5.7                                                 | 5.5                       |
| Maximum load at maximum reach                             | lb          | 1,415                                               | 1,200                     |
| Unladen weight *                                          | lb          | 7,430                                               | 5,570                     |
| Transmission                                              | -           | Electric                                            | Hydrostatic               |
| ENGINE                                                    |             |                                                     |                           |
| Make / Model                                              | -           | -                                                   | KUBOTA V1505-E4B          |
| Power                                                     | hp          | -                                                   | 24.8                      |
| Peak/Nominal power                                        | hp          | 28.4/11.5                                           | -                         |
| Operating speed                                           | rpm         | -                                                   | 2300                      |
| Peak torque                                               | N.m         | 134                                                 | 92.6@1,700                |
| No. of cylinders                                          | -           | -                                                   | 4                         |
| Emissions                                                 | -           | Zero emissions                                      | Tier4                     |
| Noise                                                     | dB(A)       | -                                                   | 101                       |
| DRIVING                                                   |             |                                                     |                           |
| Maximum speed                                             | mph         | 9.9                                                 | 11.4                      |
| Gradeability under full load                              | %           | 38                                                  | 25                        |
| External turning radius                                   | in          | 135                                                 | 117.4                     |
| Traction                                                  | -           | 4X4 FullGrip®                                       | 4WD                       |
| Tyres                                                     | -           | 10/75-15.3                                          | 11.0/65-12                |
| HYDRAULIC SYSTEM                                          |             |                                                     |                           |
| Hydraulic circuit                                         | -           | Three gears pump                                    | Two gears pump            |
| Flow rate                                                 | gal/min     | 7.6                                                 | 5.5                       |
| Working pressure                                          | psi         | 3,045                                               | 3,481                     |
| TANK CAPACITY                                             |             |                                                     | ·                         |
| Fuel                                                      | gal         | <u>-</u>                                            | 14.5                      |
| Hydraulic system                                          | gal         | 8.7                                                 | 8.4                       |
| BRAKES                                                    | Ü           |                                                     | -                         |
| Service                                                   | _           | Hydraulic and regenerative                          | Hydrostatic retention     |
| Parking                                                   | -           | Negative brake                                      | Negative at the hydrobase |
| BATTERY                                                   |             |                                                     |                           |
| Battery type                                              | _           | Lithium-Ion Battery (NCM)                           | -                         |
| Gross capacity                                            | kWh         | 15.5                                                | _                         |
| System voltage                                            | V           | 48                                                  | _                         |
| Autonomy                                                  | -           | One intense shift                                   | <u>-</u>                  |
| CHARGE                                                    |             | She intense shift                                   |                           |
| Charger                                                   | -           | Integrated                                          | -                         |
| Charging time 20-80%                                      | -           | 3h 15min (@230V)                                    | _                         |
| Charging time 20-80% (external fast charging time 20-80%) |             | 1h (@400V)                                          | _                         |
| Charging cable plug type                                  | aigei)<br>- | 16A 110V (yellow); 16A 230V (blue); 16A 400V (red)  | -                         |
| criai girig cable plug type                               | -           | TOA T TOV (yellow); TOA 230V (blue); TOA 400V (red) |                           |