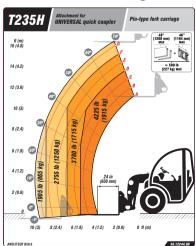

### 4,400 - 5,000 lb

AUSA's range of telescopic handlers with the highest payload. They are versatile machines whose payload allows them to handle larger materials. They are equipped with 4x4x4 drive, allowing them to cope with the most difficult terrains. They have three steering modes for improved maneuverability and approaches: front-wheel, four-wheel and crab.

T204H 4,400 lb
MAXIMUM LIFT 13.8 ft
POWER 44.5 hp WIDTH 62.6 in TRANSMISSION HYDROSTATIC

T235H 5,000 lb

MAXIMUM LIFT 16.4 ft

POWER 44.5 hp WIDTH 62.6 in TRANSMISSION HYDROSTATIC

| T164H                      | T204H                      | T235H                        |
|----------------------------|----------------------------|------------------------------|
|                            |                            |                              |
| 3,500                      | 3,900                      | 4,800                        |
| 1,800                      | 1,960                      | 2,765                        |
| 13.1                       | 13.8                       | 16.4                         |
| 10.8                       | 12.3                       | 14.1                         |
| 5.7                        | 6.8                        | 7.7                          |
| 1,415                      | 1,960                      | 1,905                        |
| 7,430                      | 9,457                      | 10,560                       |
| Hydrostatic                | Hydrostatic                | Hydrostatic                  |
|                            |                            |                              |
| KUBOTA V1505-E4B           | KUBOTA D1803-CR-T-E5B      | KUBOTA D1803-CR-T-E5B        |
| 24.8                       | 44                         | 44                           |
| -                          | -                          | -                            |
| 2300                       | 2400                       | 2400                         |
| 92.6@1700                  | 150.5@1,500                | 150.5@1,500                  |
| 4                          | 3                          | 3                            |
| Tier 4                     | Tier4f                     | Tier4f                       |
| -                          | 102                        | 102                          |
|                            |                            |                              |
| 12.4                       | 12.4                       | 12.4                         |
| 40                         | 42                         | 42                           |
| 135                        | 113.2                      | 113.2                        |
| 4X4 FullGrip®              | 4WD                        | 4WD                          |
| 10/75-15.3                 | 10/75-15.3                 | 10/75-15.3                   |
| 10/73 15.5                 | 10/75 15.5                 | 16/73 13.5                   |
| Two gears pump             | Two gears pump             | Two gears pump               |
| 7.6                        | 13.7 / 4.5                 | 13.7 / 4.5                   |
| 3,045                      | 3, 481                     | 3,481                        |
| 3,043                      | 3, 401                     | 5,401                        |
| 14.5                       | 17.2                       | 17.2                         |
| 8.7                        | 18.5                       | 18.5                         |
| 0.7                        | 16.5                       | 10.5                         |
| Hydraulic and regenerative | Hydraulic, sealed discs    | Hydraulic, sealed discs      |
| Negative brake             | Mechanical, sealed discs   | Mechanical, sealed discs     |
| ivegative brake            | iviechanical, sealed discs | ivieciidilical, sealeu discs |
| -                          | _                          | -                            |
| -                          | -                          | _                            |
| -                          | -                          | -                            |
| -                          | -                          | -                            |
|                            | -                          |                              |
|                            |                            |                              |
|                            | -                          | -                            |
| -                          | -                          | -                            |
|                            | -                          | -                            |
| -                          | -                          | -                            |