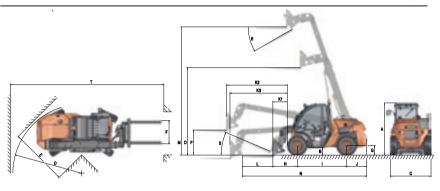

#### DIMENSIONS

T164E / T144H / T164H

T204H / T235H

|                 | T164E | T144H | T164H | T204H | T235H |
|-----------------|-------|-------|-------|-------|-------|
| DIMENSIONS (mm) |       |       |       |       |       |
| А               | 80    | 78.7  | 80    | 79.9  | 79.9  |
| В               | 11    | 9.9   | 11    | 11.8  | 11.8  |
| С               | 58    | 55.3  | 58    | 62.6  | 62.6  |
| D               | 135   | 117.4 | 135   | 119.7 | 119.7 |
| E               | 100   | 97.7  | 100   | 97.2  | 89    |
| F               | 40    | 39.9  | 40    | 35.6  | 35.6  |
| G               | 14    | 13.2  | 14    | 14.7  | 14.7  |
| Н               | 27    | 22.8  | 27    | 32.3  | 37.8  |
| I               | 69    | 66.9  | 69    | 75.8  | 75.8  |
| J               | 26    | 17.7  | 26    | 31.1  | 31.1  |
| <b>K</b> 1      | 11    | 9     | 11    | 16.9  | 22.4  |
| K2              | 68    | 66.2  | 68    | 89    | 92.5  |
| Кз              | -     | -     | -     | 82.9  | 88    |
| L               | 39    | 39.4  | 39    | 47.2  | 47.2  |
| M               | 159   | 157.5 | 159   | 169.3 | 196.5 |
| N               | 161   | 146.8 | 161   | 186.2 | 192.1 |
| 0               | 114   | 115.3 | 114   | 118.1 | 134.2 |
| Р               | 43    | 43.1  | 43    | 42    | 36.7  |
| Т               | 202   | 186.2 | 202   | 231.5 | 231.5 |
| DIMENSIONS (°)  |       |       |       |       |       |
| R               | 37    | 46    | 37    | 52    | 43    |
| S               | 20    | 13    | 20    | 23    | 24    |