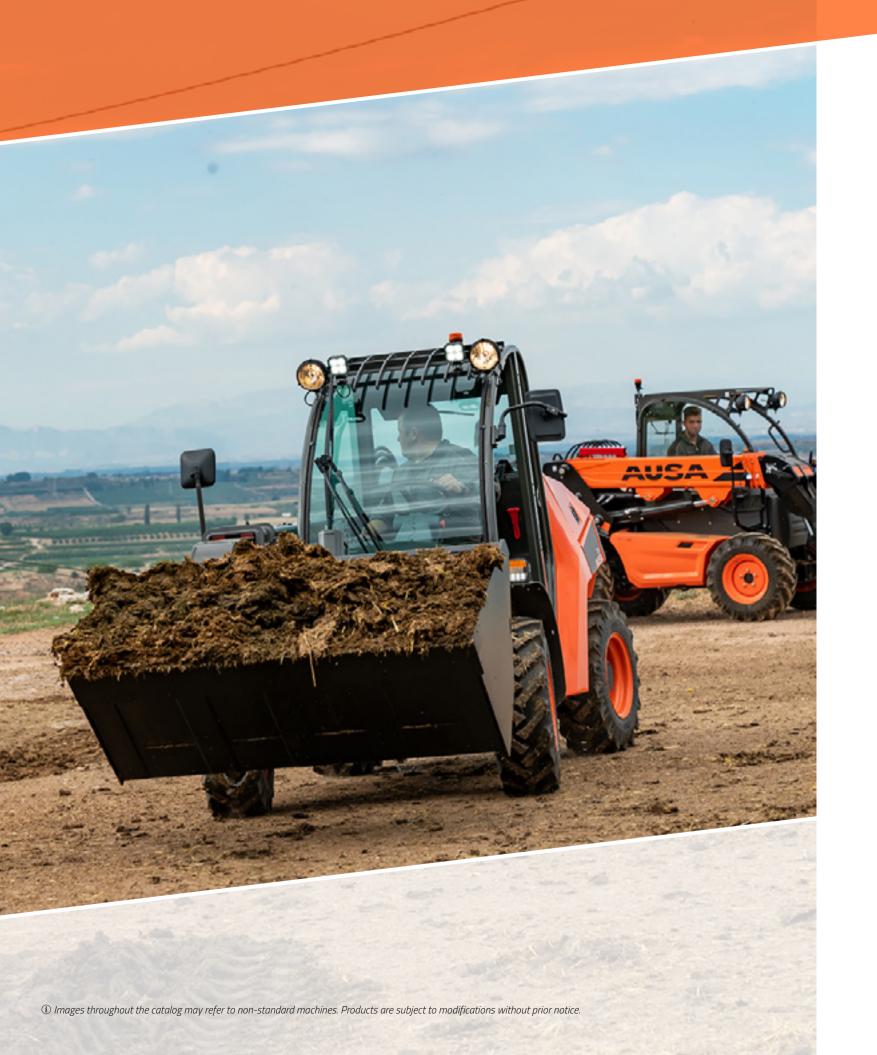

### 4,400 - 5,000 lb

AUSA's range of telescopic handlers with the highest payload. They are versatile machines whose payload allows them to handle larger materials. They are equipped with 4x4x4 drive, allowing them to cope with the most difficult terrains. They have three steering modes for improved maneuverability and approaches: front-wheel, four-wheel and crab.

They are designed to increase the driver's safety and comfort. The side position of the arm ensures a more spacious cab, while minimizing the overall cab width. The advanced cab position provides the operator with 360 degree vision.

#### **FEATURED EQUIPMENT**

**Tilting cab** for easy access to the engine and components. **Ergonomic** joystick that controls the movements of the panel, the hydraulic functions and the transmission. Seat belt with a buckle sensor and seat with presence sensor to prevent the machine from being used without following the minimum safety procedures. Digital screen to access machine information and on board diagnostics. Limited-slip differential on the front axle, which transmits the necessary amount of power to each individual wheel. Three steering modes: front-wheel, four-wheel and "crab mode". Slow approach pedal for precise maneuvering.