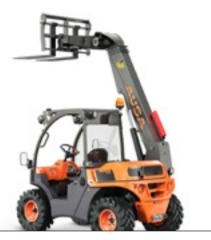

#### **FEATURED EQUIPMENT**

Ergonomic joystick that controls the hydraulic functions and the transmission. Seat belt with a buckle sensor and seat with presence sensor to prevent the machine from being used without the minimum safety measures. Digital screen with all of the information about the machine and self-diagnostics. Negative brake that is applied automatically when the motor stops. Slow approach pedal for precise movements.

### 4,400 - 5,000 lb

AUSA's range of telescopic handlers with the highest payload. They are versatile machines whose payload allows them to handle larger materials. They are equipped with 4x4x4 drive, allowing them to cope with the most difficult terrains. They have three steering modes for improved maneuverability and approaches: front-wheel, four-wheel and crab.

T204H 4,400 lb
MAXIMUM LIFT 13.8 ft
POWER 44.5 hp WIDTH 62.6 in TRANSMISSION HYDROSTATIC

T235H 5,000 lb

MAXIMUM LIFT 16.4 ft

POWER 44.5 hp WIDTH 62.6 in TRANSMISSION HYDROSTATIC