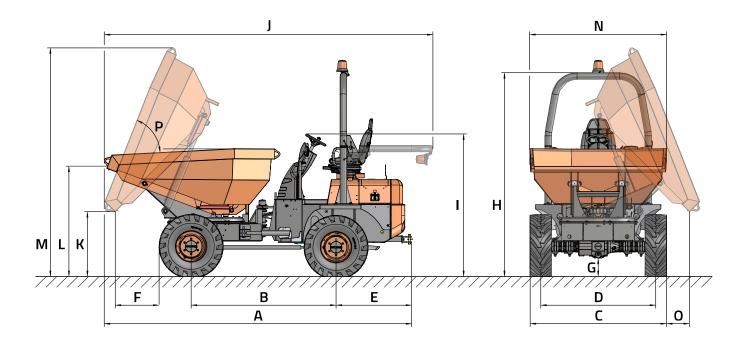

## **DIMENSIONS**

| DIMENSIONS (mm) | D350AHG |
|-----------------|---------|
| А               | 4170    |
| В               | 1960    |
| С               | 1840    |
| D               | 1555    |
| E               | 1025    |
| F               | 600     |
| G               | 260     |
| Н               | 2770    |
| I               | 1940    |
| J               | 4450    |
| К               | 870     |
| L               | 1490    |
| M               | 3090    |
| N               | 1850    |
| 0               | 310     |
| DIMENSIONS (°)  |         |
| Р               | 65      |