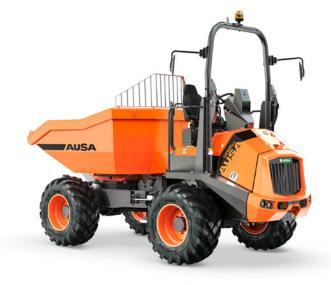

## Reversible Dumper



## **DR1001AHG**





## TECHNICAL DATA

| GENERAL                 |          | DR1001AHG                       |
|-------------------------|----------|---------------------------------|
| Unloading system        | -        | Rotating                        |
| Load capacity           | kg       | 10000                           |
| Chassis                 | -        | Articulated and oscillating     |
| Water hopper capacity   | 1        | 1850                            |
| Level hopper capacity   | 1        | 3300                            |
| Heaped hopper capacity  | 1        | 3900                            |
| Empty weight            | kg       | 5050*                           |
| Transmission            | -        | Hydrostatic                     |
| ENGINE                  |          |