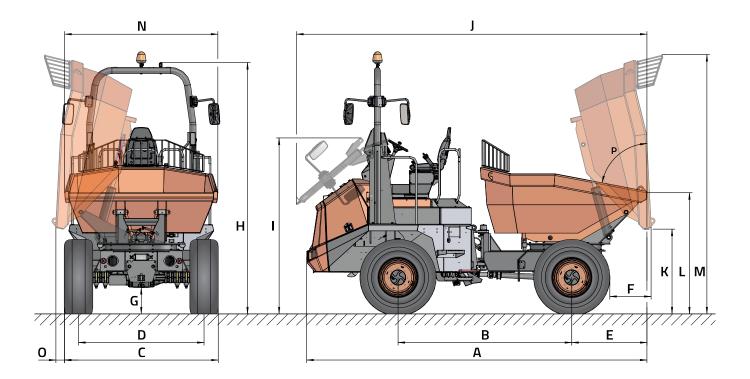

## **DIMENSIONS**

| DIMENSIONS (mm) | DR 1001 AHG  |
|-----------------|--------------|
| А               | 5020         |
| В               | 2690         |
| С               | 2410         |
| D               | 1920         |
| E               | 990          |
| F               | 485          |
| G               | 410          |
| Н               | 3640 (3380*) |
| ı               | 2560         |
| J               | 5140         |
| К               | 1260         |
| L               | 1820         |
| M               | 3940         |
| N               | 2330         |
| 0               | 155          |
| DIMENSIONS (°)  |              |
| Р               | 75           |
|                 |              |