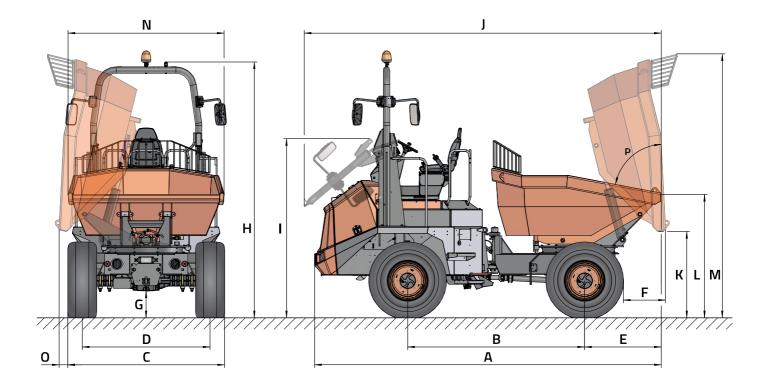

## **DIMENSIONS**

| DIMENSIONS (in) | DR 1001 AHG    |
|-----------------|----------------|
| А               | 197.6          |
| В               | 105.9          |
| С               | 94.9           |
| D               | 75.6           |
| Е               | 39             |
| F               | 19.1           |
| G               | 16.1           |
| Н               | 143.3 (133.1*) |
| I               | 100.8          |
| J               | 202.4          |
| К               | 49.6           |
| L               | 71.7           |
| M               | 155.1          |
| N               | 91.7           |
| 0               | 6.1            |
| DIMENSIONS (°)  |                |
| Р               | 75             |
|                 |                |

\* With closed cab

www.ausa.com

Products are subject to modifications without prior notice. Images throughout the spec sheet may refer to non-standard machines or non-available configurations depending on models.