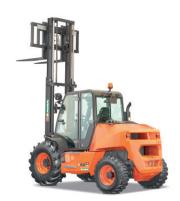

## TECHNICAL DATA

| GENERAL                 |         | C 401 H x4                       |  |  |
|-------------------------|---------|----------------------------------|--|--|
| Load capacity to 500 mm | kg      | 4000                             |  |  |
| Unladen weight *        | kg      | 6935                             |  |  |
| Transmission            | -       | Hydrostatic                      |  |  |
| MAST                    |         |                                  |  |  |
| Fork carriage           | -       | FEM 3                            |  |  |
| Carriage width          | mm      | 1660                             |  |  |
| ENGINE                  |         |                                  |  |  |
| Make                    | -       | DEUTZ                            |  |  |
| Model                   | -       | TD 3.6                           |  |  |
| Power                   | kW      | 55                               |  |  |
| Operating speed         | rpm     | 1800                             |  |  |
| Torque                  | N·m@rpm | 340@1600                         |  |  |
| No. cylinders           | -       | 4                                |  |  |
| Emissions               | -       | EPA Tier 4 DOC                   |  |  |
| Ambient noise           | dB(A)   | 104                              |  |  |
| DRIVING                 |         |                                  |  |  |
| Max. speed              | km/h    | 20                               |  |  |
| Gradability             | %       | 35                               |  |  |
| Traction                | -       | 4x4 FullGrip®                    |  |  |
| Front tyres             | -       | 18-19.5                          |  |  |
| Rear tyres              | -       | 12-16.5                          |  |  |
| HYDRAULIC SYSTEM        | ·       |                                  |  |  |
| Hydraulic circuit       |         | Two gears pump                   |  |  |
| Flow rate               | l/min   |                                  |  |  |
| Working pressure        | bar     | 59                               |  |  |
| TANK CAPACITY           |         | 235                              |  |  |
| Fuel                    |         |                                  |  |  |
| Hydraulic               | 1       | 117                              |  |  |
| BRAKES                  |         | 114                              |  |  |
| Service                 |         | Hydraulic, multi-disc and sealed |  |  |
| Parking                 | -       | Negativ, multi-disc and sealed   |  |  |
|                         |         |                                  |  |  |