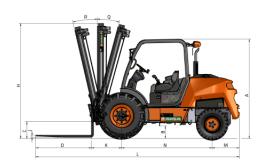

| DIMENSIONS (mm) | C 401 H x4 |  |  |
|-----------------|------------|--|--|
| А               | 2350       |  |  |
| В               | 280        |  |  |
| С               | 290        |  |  |
| D               | 1760       |  |  |
| E               | 2010       |  |  |
| E*              | 2010       |  |  |
| F               | 4410       |  |  |
| G               | 3210       |  |  |
| 1               | 120        |  |  |
| J               | 50         |  |  |
| К               | 720        |  |  |
| L               | 4610       |  |  |
| M               | 640        |  |  |
| N               | 2050       |  |  |
| 0               | 1200       |  |  |
| Р               | 6430       |  |  |
| S               | 1660       |  |  |
| S**             | 1660       |  |  |
| DIMENSIONS (°)  |            |  |  |
| Q               | 10         |  |  |
| R               | 10         |  |  |