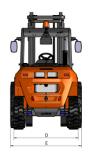

| DIMENSIONS (mm) | C 401 H x4 |  |  |
|-----------------|------------|--|--|
| А               | 2350       |  |  |
| В               | 280        |  |  |
| С               | 290        |  |  |
| D               | 1760       |  |  |
| E               | 2010       |  |  |
| E*              | 2010       |  |  |
| F               | 4410       |  |  |
| G               | 3210       |  |  |
| 1               | 120        |  |  |
| J               | 50         |  |  |
| К               | 720        |  |  |
| L               | 4610       |  |  |
| M               | 640        |  |  |
| N               | 2050       |  |  |
| 0               | 1200       |  |  |
| Р               | 6430       |  |  |
| S               | 1660       |  |  |
| S**             | 1660       |  |  |
| DIMENSIONS (°)  |            |  |  |
| Q               | 10         |  |  |
| R               | 10         |  |  |