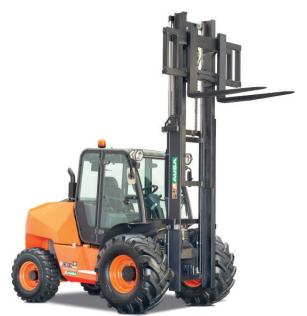

## TECHNICAL DATA

| GENERAL                 |         | C 401 H x4                       |  |  |
|-------------------------|---------|----------------------------------|--|--|
| Load capacity to 500 mm | kg      | 4000                             |  |  |
| Unladen weight *        | kg      | 6935                             |  |  |
| Transmission            | -       | Hydrostatic                      |  |  |
| MAST                    |         |                                  |  |  |
| Fork carriage           | -       | FEM 3                            |  |  |
| Carriage width          | mm      | 1660                             |  |  |
| ENGINE                  |         |                                  |  |  |
| Make                    | -       | DEUTZ                            |  |  |
| Model                   | -       | TD 3.6                           |  |  |
| Power                   | kW      | 55                               |  |  |
| Operating speed         | rpm     | 1800                             |  |  |
| Torque                  | N·m@rpm | 340@1600                         |  |  |
| No. cylinders           | -       | 4                                |  |  |
| Emissions               | -       | EPA Tier 4 DOC                   |  |  |
| Ambient noise           | dB(A)   | 104                              |  |  |
| DRIVING                 |         |                                  |  |  |
| Max. speed              | km/h    | 20                               |  |  |
| Gradability             | %       | 35                               |  |  |
| Traction                | -       | 4x4 FullGrip®                    |  |  |
| Front tyres             | -       | 18-19.5                          |  |  |
| Rear tyres              | -       | 12-16.5                          |  |  |
| HYDRAULIC SYSTEM        | ·       |                                  |  |  |
| Hydraulic circuit       |         | Two gears pump                   |  |  |
| Flow rate               | l/min   |                                  |  |  |
| Working pressure        | bar     | 59                               |  |  |
| TANK CAPACITY           |         | 235                              |  |  |
| Fuel                    |         |                                  |  |  |
| Hydraulic               | 1       | 117                              |  |  |
| BRAKES                  |         | 114                              |  |  |
| Service                 |         | Hydraulic, multi-disc and sealed |  |  |
| Parking                 | -       | Negativ, multi-disc and sealed   |  |  |
|                         |         |                                  |  |  |

## **DIMENSIONS**

| TYPE OF MAST       | Maximum<br>lift (mm) | H<br>Retracted mast<br>height (mm) | Extended mast<br>height (mm) | Free lift<br>(mm) | Load at maximum height<br>@ 500mm (kg) All-terrain use |
|--------------------|----------------------|------------------------------------|------------------------------|-------------------|--------------------------------------------------------|
| Duplex mast (Std.) | 3700                 | 2770                               | 4600                         | 100               | 4000                                                   |
| Triplex mast       | 4250                 | 2370                               | 5280                         | 1390              | -                                                      |
| Triplex mast       | 5450                 | 2770                               | 6480                         | 1790              | -                                                      |