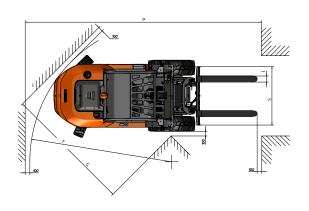

| DIMENSIONS (mm) | C 401 H x4 |  |  |
|-----------------|------------|--|--|
| А               | 2350       |  |  |
| В               | 280        |  |  |
| С               | 290        |  |  |
| D               | 1760       |  |  |
| E               | 2010       |  |  |
| E*              | 2010       |  |  |
| F               | 4410       |  |  |
| G               | 3210       |  |  |
| 1               | 120        |  |  |
| J               | 50         |  |  |
| К               | 720        |  |  |
| L               | 4610       |  |  |
| M               | 640        |  |  |
| N               | 2050       |  |  |
| 0               | 1200       |  |  |
| Р               | 6430       |  |  |
| S               | 1660       |  |  |
| S**             | 1660       |  |  |
| DIMENSIONS (°)  |            |  |  |
| Q               | 10         |  |  |
| R               | 10         |  |  |