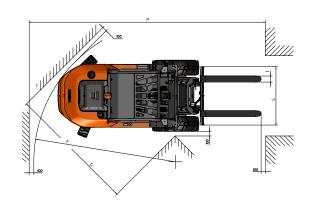

| DIMENSIONS (mm) | C 351 H x4 |
|-----------------|------------|
| А               | 2190       |
| В               | 320        |
| С               | 375        |
| D               | 1645       |
| E               | 1780       |
| E**             | 2050       |
| F               | 4350       |
| G               | 3090       |
| I               | 120        |
| J               | 50         |
| К               | 710        |
| L               | 4540       |
| M               | 615        |
| N               | 2020       |
| 0               | 1200       |
| Р               | 6645       |
| S               | 1310       |
| S***            | 1710       |
| DIMENSIONS (°)  |            |
| Q               | 11         |
| R               | 12         |

<sup>\*\*</sup> Measured with high-lift mast installed \*\*\*Measured for

www.ausa.com

Products are subject to modifications without prior notice. Images throughout the spec sheet may refer to non-standard machines or non-available configurations depending on models.