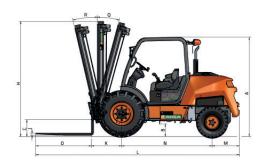

## **DIMENSIONS**

|                    | H Maximum Retracted mast Extended mast |             |             | Free lift | Load at maximum height @ 500 mm (kg)<br>All-terrain use |           |
|--------------------|----------------------------------------|-------------|-------------|-----------|---------------------------------------------------------|-----------|
| TYPE OF MAST       | lift (mm)                              | height (mm) | height (mm) | (mm)      | Narrow axle                                             | Wide axle |
| Duplex mast (Std.) | 3300                                   | 2670        | 4570        | 120       | 3500                                                    | -         |
| Triplex mast       | 3700                                   | 2130        | 4970        | 1200      | 3500                                                    | -         |
| Triplex mast       | 5400                                   | 2700        | 6670        | 1680      |                                                         | 1400      |

| DIMENSIONS (mm) | C 351 H x4 |
|-----------------|------------|
| А               | 2190       |
| В               | 320        |
| С               | 375        |
| D               | 1645       |
| E               | 1780       |
| E**             | 2050       |
| F               | 4350       |
| G               | 3090       |
| I               | 120        |
| J               | 50         |
| К               | 710        |
| L               | 4540       |
| M               | 615        |
| N               | 2020       |
| 0               | 1200       |
| Р               | 6645       |
| S               | 1310       |
| S***            | 1710       |
| DIMENSIONS (°)  |            |
| Q               | 11         |
| R               | 12         |