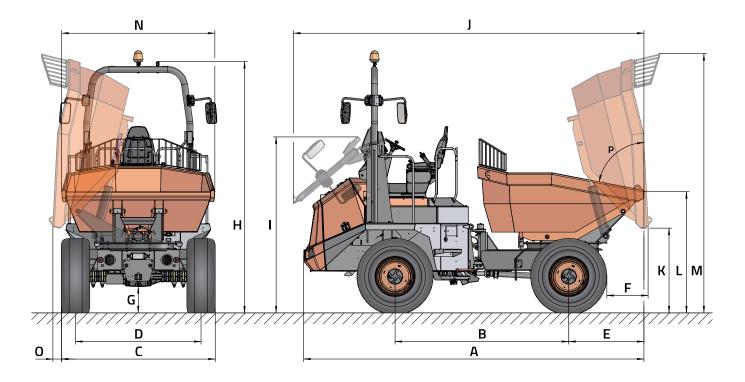

## DIMENSIONS

| DIMENSIONS (mm) | DR1001AHG    |
|-----------------|--------------|
| A               | 5020         |
| B               | 2690         |
| C               | 2410         |
| D               | 1920         |
| E               | 990          |
| F               | 485          |
| G               | 410          |
| н               | 3640 (3380*) |
|                 | 2560         |
|                 | 5140         |
| К               | 1260         |
| L               | 1820         |
| M               | 3940         |
| N               | 2330         |
| 0               | 155          |
| DIMENSIONS (°)  |              |
| Р               | 75           |