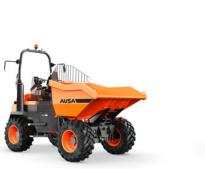

## Reversible Dumper

DR1001AHG







## TECHNICAL DATA

| GENERAL                 |         | DR1001AHG                       |  |
|-------------------------|---------|---------------------------------|--|
| Unloading system        | -       | Rotating                        |  |
| Load capacity           | kg      | 10000                           |  |
| Chassis                 | -       | Articulated and oscillating     |  |
| Water hopper capacity   |         | 1850                            |  |
| Level hopper capacity   |         | 3300                            |  |
| Heaped hopper capacity  |         | 3900                            |  |
| Empty weight            | kg      | 5050*                           |  |
| Transmission            | -       | Hydrostatic                     |  |
| ENGINE                  |