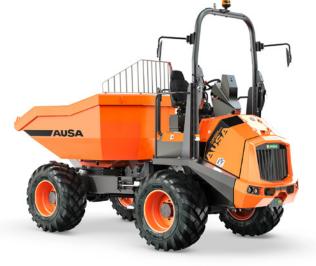

## Reversible Dumper

DR1001AHG







## TECHNICAL DATA

| GENERAL                 |         | DR1001AHG                       |  |
|-------------------------|---------|---------------------------------|--|
| Unloading system        | -       | Rotating                        |  |
| Load capacity           | kg      | 10000                           |  |
| Chassis                 | -       | Articulated and oscillating     |  |
| Water hopper capacity   |         | 1850                            |  |
| Level hopper capacity   |         | 3300                            |  |
| Heaped hopper capacity  |         | 3900                            |  |
| Empty weight            | kg      | 5050*                           |  |
| Transmission            | -       | Hydrostatic                     |  |
| ENGINE                  |