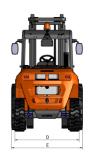

| DIMENSIONS (mm) | C 501 H x4 |
|-----------------|------------|
| А               | 2350       |
| В               | 280        |
| С               | 290        |
| D               | 1760       |
| E               | 2010       |
| <br>E*          | 2010       |
| F               | 4410       |
| G               | 3210       |
| ı               | 120        |
| J               | 50         |
| К               | 720        |
| L               | 4610       |
| M               | 640        |
| N               | 2050       |
| 0               | 1200       |
| Р               | 6430       |
| S               | 1660       |
|                 | 1660       |
| DIMENSIONS (°)  |            |
| Q               | 10         |
| R               | 10         |