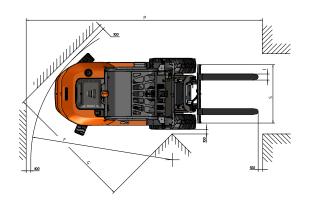

| DIMENSIONS (mm) | C 501 H x4 |
|-----------------|------------|
| А               | 2350       |
| В               | 280        |
| С               | 290        |
| D               | 1760       |
| E               | 2010       |
| <br>E*          | 2010       |
| F               | 4410       |
| G               | 3210       |
| ı               | 120        |
| J               | 50         |
| К               | 720        |
| L               | 4610       |
| M               | 640        |
| N               | 2050       |
| 0               | 1200       |
| Р               | 6430       |
| S               | 1660       |
|                 | 1660       |
| DIMENSIONS (°)  |            |
| Q               | 10         |
| R               | 10         |