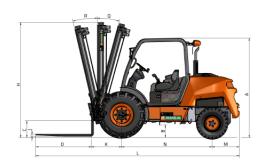

## **DIMENSIONS**

| TYPE OF MAST       | Maximum<br>lift (mm) | H<br>Retracted mast<br>height (mm) | Extended mast<br>height (mm) | Free lift<br>(mm) | Load at maximum height<br>@ 600mm (kg) All-terrain use |
|--------------------|----------------------|------------------------------------|------------------------------|-------------------|--------------------------------------------------------|
| Duplex mast (Std.) | 3700                 | 2770                               | 4600                         | 100               | 5000                                                   |
| Triplex mast       | 4250                 | 2370                               | 5280                         | 1390              | 4250                                                   |
| Triplex mast       | 5450                 | 2770                               | 6480                         | 1790              | 2500                                                   |

| DIMENSIONS (mm) | C 501 H x4 |
|-----------------|------------|
| А               | 2350       |
| В               | 280        |
| С               | 290        |
| D               | 1760       |
| E               | 2010       |
| <br>E*          | 2010       |
| F               | 4410       |
| G               | 3210       |
| ı               | 120        |
| J               | 50         |
| К               | 720        |
| L               | 4610       |
| M               | 640        |
| N               | 2050       |
| 0               | 1200       |
| Р               | 6430       |
| S               | 1660       |
|                 | 1660       |
| DIMENSIONS (°)  |            |
| Q               | 10         |
| R               | 10         |