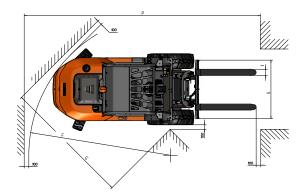

| DIMENSIONS (mm) | C 251 H x4 |  |
|-----------------|------------|--|
| А               | 2150       |  |
| В               | 275        |  |
| С               | 334        |  |
| D               | 1547       |  |
| E               | 1520       |  |
| E**             | 1780       |  |
| F               | 4120       |  |
| G               | 2891       |  |
|                 | 130        |  |
| J               | 45         |  |
| К               | 650        |  |
| L               | 4385       |  |
| M               | 585        |  |
| Ν               | 1950       |  |
| 0               | 1200       |  |
| P               | 6400       |  |
| 5               | 1260       |  |
| S***            | 1600       |  |
| DIMENSIONS (°)  |            |  |
| Q               | 14         |  |
| R               | 11         |  |

\*\*\*Measured for wide axle carriage \*\* Measured with high-lift mast installed

Products are subject to modifications without prior notice. Images throughout the spec sheet may refer to non-standard machines or non-available configurations depending on models.