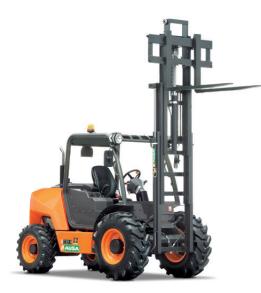

*Forklift* C 251 H





## TECHNICAL DATA

| GENERAL                 |         | C 251 H x4                       |  |  |
|-------------------------|---------|----------------------------------|--|--|
| Load capacity to 500 mm | kg      | 2500                             |  |  |
| Load capacity to 600 mm | kg      | 2275                             |  |  |
| Unladen weight *        | kg      | 4255                             |  |  |
| Transmission            | -       | Hydrostatic                      |  |  |
| MAST                    |         |                                  |  |  |
| Fork carriage           | -       | FEM 2                            |  |  |
| Carriage width          | mm      | 1260/1660                        |  |  |
| ENGINE                  |         |