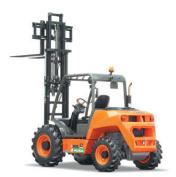

*Forklift* C 251 H





## TECHNICAL DATA

| GENERAL                 |         | C 251 H x4                       |  |  |
|-------------------------|---------|----------------------------------|--|--|
| Load capacity to 500 mm | kg      | 2500                             |  |  |
| Load capacity to 600 mm | kg      | 2275                             |  |  |
| Unladen weight *        | kg      | 4255                             |  |  |
| Transmission            | -       | Hydrostatic                      |  |  |
| MAST                    |         |                                  |  |  |
| Fork carriage           | -       | FEM 2                            |  |  |
| Carriage width          | mm      | 1260/1660                        |  |  |
| ENGINE                  |         |