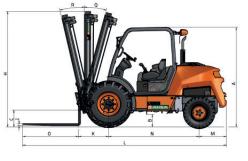

## DIMENSIONS

| H<br>Maximum Retracted mast Extended mast Free lift |           |             |             |      | Load at maximum height @ 500 mm (kg)<br>All-terrain use |           |
|-----------------------------------------------------|-----------|-------------|-------------|------|---------------------------------------------------------|-----------|
| TYPE OF MAST                                        | lift (mm) | height (mm) | height (mm) | (mm) | Narrow axle                                             | Wide axle |
| Duplex mast (Std.)                                  | 3300      | 2460        | 4220        | 120  | 2500                                                    | -         |
| Triplex mast                                        | 3700      | 2120        | 4670        | 1130 | 1740                                                    | -         |
| Triplex mast                                        | 4300      | 2300        | 5300        | 1330 | -                                                       | 2155      |
| Triplex mast                                        | 5400      | 2690        | 6370        | 1680 | -                                                       | 1500      |

| DIMENSIONS (mm) | C 251 H x4 |  |
|-----------------|------------|--|
| А               | 2150       |  |
| В               | 275        |  |
| С               | 334        |  |
| D               | 1547       |  |
| E               | 1520       |  |
| E**             | 1780       |  |
| F               | 4120       |  |
| G               | 2891       |  |
|                 | 130        |  |
| J               | 45         |  |
| К               | 650        |  |
| L               | 4385       |  |
| M               | 585        |  |
| Ν               | 1950       |  |
| 0               | 1200       |  |
| P               | 6400       |  |
| 5               | 1260       |  |
| S***            | 1600       |  |
| DIMENSIONS (°)  |            |  |
| Q               | 14         |  |
| R               | 11         |  |