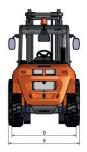

| DIMENSIONS (mm) | C 251 H x4 |  |
|-----------------|------------|--|
| А               | 2150       |  |
| В               | 275        |  |
| С               | 334        |  |
| D               | 1547       |  |
| E               | 1520       |  |
| E**             | 1780       |  |
| F               | 4120       |  |
| G               | 2891       |  |
|                 | 130        |  |
| J               | 45         |  |
| К               | 650        |  |
| L               | 4385       |  |
| M               | 585        |  |
| Ν               | 1950       |  |
| 0               | 1200       |  |
| P               | 6400       |  |
| 5               | 1260       |  |
| S***            | 1600       |  |
| DIMENSIONS (°)  |            |  |
| Q               | 14         |  |
| R               | 11         |  |