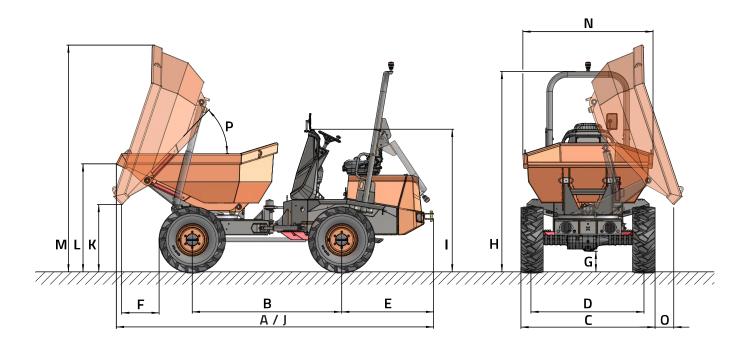

## **DIMENSIONS**

| DIMENSIONS (mm) | D 201 AHG |
|-----------------|-----------|
| A               | 3995      |
| В               | 1880      |
| С               | 1500      |
| D               | 1235      |
| Е               | 1200      |
| F               | 480       |
| G               | 240       |
| Н               | 2560      |
|                 | 1805      |
| J               | 3995      |
| К               | 935       |
| L               | 1305      |
| M               | 2910      |
| N               | 1480      |
| 0               | 260       |
| DIMENSIONS (°)  |           |
| Р               | 49        |