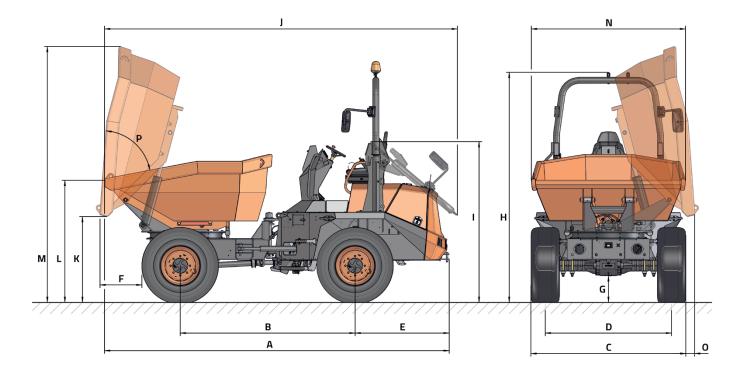

## **DIMENSIONS**

| DIMENSIONS (mm) | D 601 AHG    |
|-----------------|--------------|
| А               | 4910         |
| В               | 2490         |
| С               | 2210         |
| D               | 1800         |
| E               | 1340         |
| F               | 580          |
| G               | 380          |
| Н               | 3280 (3110*) |
| I               | 2290         |
| J               | 5030         |
| К               | 1220         |
| L               | 1740         |
| M               | 3640         |
| N               | 2200         |
| 0               | 110          |
| DIMENSIONS (°)  |              |
| Р               | 75           |
|                 |              |