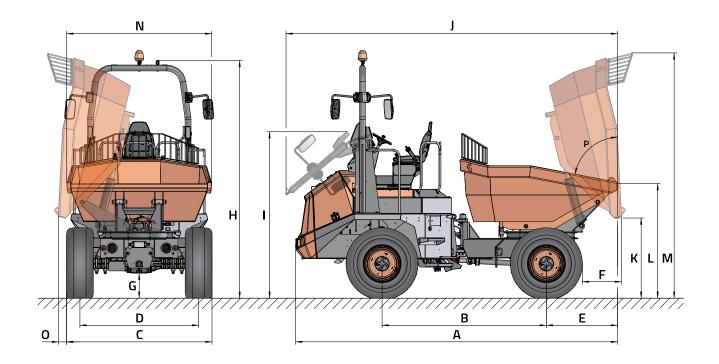

## **DIMENSIONS**

| DIMENSIONS (mm) | DR 601 AHG   |
|-----------------|--------------|
| А               | 4910         |
| В               | 2490         |
| С               | 2210         |
| D               | 1800         |
| E               | 1080         |
| F               | 580          |
| G               | 380          |
| Н               | 3610 (3350*) |
| I               | 2530         |
| J               | 5030         |
| К               | 1220         |
| L               | 1740         |
| M               | 3720         |
| N               | 2200         |
| 0               | 110          |
| DIMENSIONS (°)  |              |
| Р               | 75           |
|                 |              |

\* With closed cab

www.ausa.com

Products are subject to modifications without prior notice. Images throughout the spec sheet may refer to non-standard machines or non-available configurations depending on models.