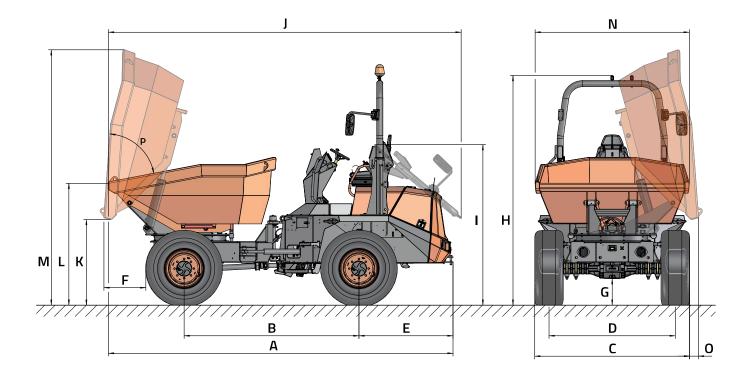

## **DIMENSIONS**

| DIMENSIONS (mm) | D1001APG     |
|-----------------|--------------|
| А               | 5020         |
| В               | 2690         |
| С               | 2410         |
| D               | 1920         |
| E               | 1340         |
| F               | 485          |
| G               | 410          |
| Н               | 3640 (3380*) |
| I               | 2560         |
| J               | 5140         |
| К               | 1260         |
| L               | 1820         |
| M               | 3830         |
| N               | 2330         |
| 0               | 155          |
| DIMENSIONS (°)  |              |
| Р               | 75           |
|                 |              |

\* With closed cab

www.ausa.com

Products are subject to modifications without prior notice. Images throughout the spec sheet may refer to non-standard machines or non-available configurations depending on models.