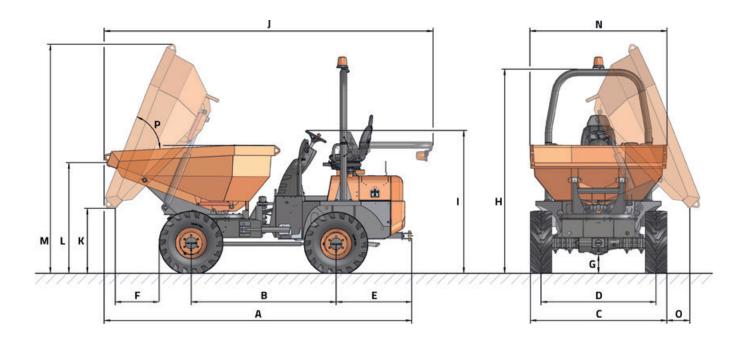

## **DIMENSIONS**

| DIMENSIONS (mm) | D 300 AHG |
|-----------------|-----------|
| А               | 4040      |
| В               | 1960      |
| С               | 1840      |
| D               | 1555      |
| E               | 1025      |
| F               | 525       |
| G               | 260       |
| Н               | 2770      |
| I               | 1940      |
| J               | 4320      |
| К               | 940       |
| L               | 1450      |
| M               | 3090      |
| N               | 1510      |
| 0               | 250       |
| DIMENSIONS (°)  |           |
| Р               | 65        |
|                 |           |