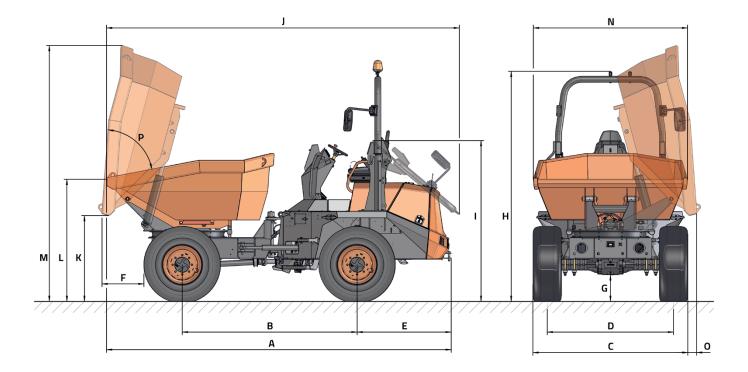

## **DIMENSIONS**

| DIMENSIONS (mm) | D 601 AHG    |
|-----------------|--------------|
| А               | 4910         |
| В               | 2490         |
| С               | 2210         |
| D               | 1800         |
| E               | 1340         |
| F               | 580          |
| G               | 380          |
| Н               | 3280 (3110*) |
| I               | 2290         |
| J               | 5030         |
| К               | 1220         |
| L               | 1740         |
| M               | 3640         |
| N               | 2200         |
| 0               | 110          |
| DIMENSIONS (°)  |              |
| Р               | 75           |
|                 |              |

\* With closed cab

www.ausa.com

Products are subject to modifications without prior notice. Images throughout the spec sheet may refer to non-standard machines or non-available configurations depending on models.