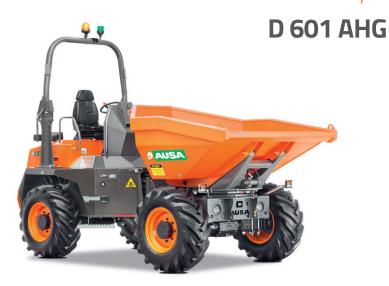

## TECHNICAL DATA

| GENERAL                 |          | D 601 AHG                                                 |
|-------------------------|----------|-----------------------------------------------------------|
| Unloading system        | -        | Rotating                                                  |
| Load capacity           | kg       | 6000                                                      |
| Chassis                 | -        | Articulated and oscillating                               |
| Water hopper capacity   | 1        | 1665                                                      |
| Level hopper capacity   | 1        | 2455                                                      |
| Heaped hopper capacity  | 1        | 3154                                                      |
| Empty weight            | kg       | 4490                                                      |
| Transmission            | -        | Hydrostatic with electric control                         |
| ENGINE                  |          |                                                           |
| Brand                   | -        | DEUTZ                                                     |
| Model                   | -        | TD 3.6 L4                                                 |
| Power                   | kW       | 55,4                                                      |
| Operating speed         | rpm      | 2200                                                      |
| Torque                  | N·m@rpm  | 340@1500                                                  |
| No. of cylinders        | -        | 4                                                         |
| Emissions               | -        | Stage V, Tier 4f                                          |
| Injection               | -        | Common Rail                                               |
| Exhaust aftertreatment  | -        | DPF (Diesel particulate filter)                           |
| Noise                   | dB(A)    | 101                                                       |
| DRIVING                 |          |                                                           |
| Max. speed              | km/h     | 25                                                        |
| Maximum gradient        | %        | 45                                                        |
| External turning radius | mm       | 5900                                                      |
| Traction                | -        | 4x4                                                       |
| Tyres                   | -        | 405/70-20"                                                |
| HYDRAULIC SYSTEM        |          |                                                           |
| Hydraulic circuit       | -        | 25 cc and 22,5 cc double gear pump                        |
| Flow rate               | I/min    | 50                                                        |
| Working pressure        | bar      | 180                                                       |
| TANK CAPACITY           |          |                                                           |
| Fuel                    | <u> </u> | 69                                                        |
| Hydraulic system        | 1        | 60                                                        |
| BRAKES                  |          |                                                           |
| Service                 | -        | Sealed brakes with multiple discs in oil. Hydraulic drive |
| Parking                 | -        | Sealed brakes with multiple discs in oil. Negative        |
|                         |          |                                                           |