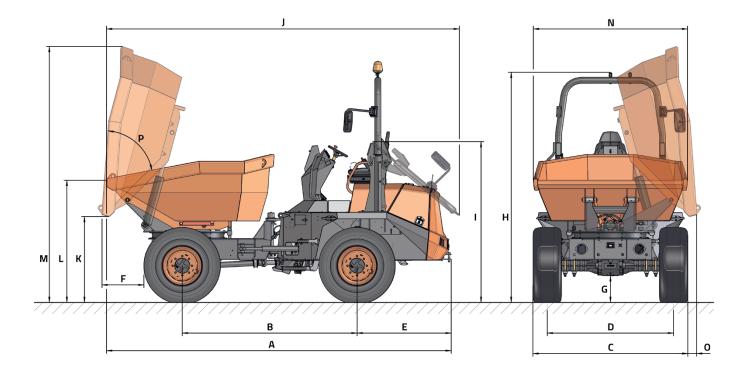

## **DIMENSIONS**

| DIMENSIONS (mm) | D 601 APG    |
|-----------------|--------------|
| А               | 4910         |
| В               | 2490         |
| С               | 2210         |
| D               | 1800         |
| E               | 1340         |
| F               | 580          |
| G               | 380          |
| Н               | 3280 (3110*) |
| I               | 2290         |
| J               | 5030         |
| К               | 1220         |
| L               | 1740         |
| M               | 3640         |
| N               | 2200         |
| 0               | 110          |
| DIMENSIONS (°)  |              |
| Р               | 75           |
|                 |              |