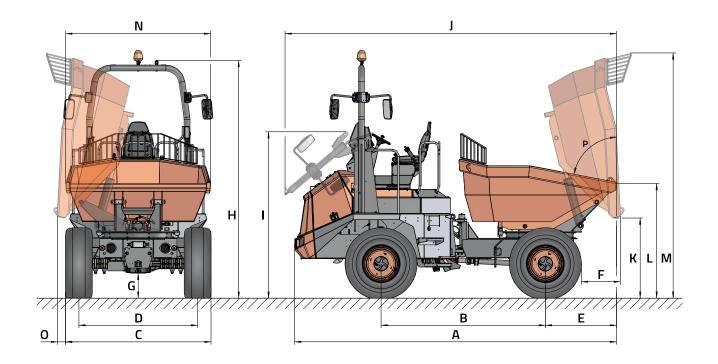

## DIMENSIONS

| DIMENSIONS (mm) | DR 601 AHG   |
|-----------------|--------------|
| А               | 4910         |
| В               | 2490         |
| C               | 2210         |
| D               | 1800         |
| E               | 1080         |
| F               | 580          |
| G               | 380          |
| Н               | 3610 (3350*) |
| I               | 2530         |
| J               | 5030         |
| К               | 1220         |
| L               | 1740         |
| Μ               | 3720         |
| Ν               | 2200         |
| 0               | 110          |
| DIMENSIONS (°)  |              |
| P               | 75           |
|                 |              |

\* With closed cab

Products are subject to modifications without prior notice. Images throughout the spec sheet may refer to non-standard machines or non-available configurations depending on models.

AUSA's logo and corporate identity are property of the Company, they cannot be used without authorization.