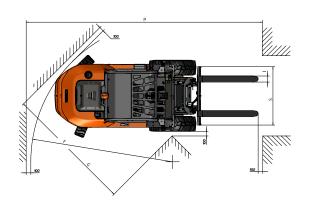

| DIMENSIONS (mm) | C 351 H x4 |
|-----------------|------------|
| А               | 2190       |
| В               | 320        |
| С               | 375        |
| D               | 1645       |
| E               | 1780       |
|                 | 2050       |
| F               | 4350       |
| G               | 3090       |
| 1               | 120        |
| J               | 50         |
| К               | 710        |
| L               | 4540       |
| M               | 615        |
| N               | 2020       |
| 0               | 1200       |
| Р               | 6645       |
| S               | 1310       |
| S***            | 1710       |
| DIMENSIONS (°)  |            |
| Q               | 14         |
| R               | 10         |