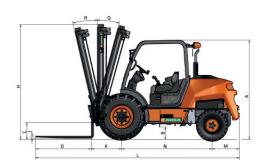

## **DIMENSIONS**

| TYPE OF MAST       | Maximum<br>lift (mm) | H<br>Retracted mast<br>height (mm) | Extended mast<br>height (mm) | Free lift<br>(mm) | Load at maximum hei<br>Narrow axle | ght (kg) All-terrain use<br>Wide axle |
|--------------------|----------------------|------------------------------------|------------------------------|-------------------|------------------------------------|---------------------------------------|
| Duplex mast (Std.) | 3300                 | 2670                               | 4570                         | 120               | 3500                               | -                                     |
| Triplex mast       | 3700                 | 2130                               | 4970                         | 1200              | 3500                               | -                                     |
| Triplex mast       | 5400                 | 2700                               | 6670                         | 1680              | -                                  | 1400                                  |

| DIMENSIONS (mm) | C 351 H x4 |
|-----------------|------------|
| А               | 2190       |
| В               | 320        |
| С               | 375        |
| D               | 1645       |
| E               | 1780       |
|                 | 2050       |
| F               | 4350       |
| G               | 3090       |
| 1               | 120        |
| J               | 50         |
| К               | 710        |
| L               | 4540       |
| M               | 615        |
| N               | 2020       |
| 0               | 1200       |
| Р               | 6645       |
| S               | 1310       |
| S***            | 1710       |
| DIMENSIONS (°)  |            |
| Q               | 14         |
| R               | 10         |