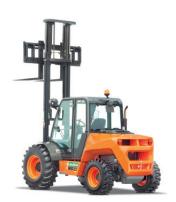

## TECHNICAL DATA

| GENERAL                 |         | C 351 H x4                       |  |  |
|-------------------------|---------|----------------------------------|--|--|
| Load capacity to 500 mm | kg      | 3500                             |  |  |
| Load capacity to 600 mm | kg      | 3230                             |  |  |
| Unladen weight *        | kg      | 5430                             |  |  |
| Transmission            | -       | Hydrostatic                      |  |  |
| MAST                    |         |                                  |  |  |
| Fork carriage           | -       | FEM 3                            |  |  |
| Carriage width          | mm      | 1260/1600                        |  |  |
| ENGINE                  |         |                                  |  |  |
| Make                    | -       | KUBOTA                           |  |  |
| Model                   | -       | V2403-M E3B                      |  |  |
| Power                   | kW      | 36,5                             |  |  |
| Operating speed         | rpm     | 2600                             |  |  |
| Torque                  | N·m@rpm | 158,6@1600                       |  |  |
| No. cylinders           | -       | 4                                |  |  |
| Emissions               | -       | Stage IIIA                       |  |  |
| Ambient noise           | dB(A)   | 104                              |  |  |
| DRIVING                 |         |                                  |  |  |
| Max. speed              | km/h    | 20                               |  |  |
| Gradability             | %       | 35                               |  |  |
| Traction                | -       | 4x4 FullGrip®                    |  |  |
| Front tyres             | -       | 16/70-20                         |  |  |
| Rear tyres              | -       | 12-16,5                          |  |  |
| HYDRAULIC SYSTEM        |         | Two gears pump                   |  |  |
| Hydraulic circuit       | -       |                                  |  |  |
| Flow rate               | l/min   | 50                               |  |  |
| Working pressure        | bar     | 200                              |  |  |
| TANK CAPACITY           |         |                                  |  |  |
| Fuel                    | I       | 62                               |  |  |
| Hydraulic               | 1       | 51                               |  |  |
| BRAKES                  |         | Hydraulic, multi-disc and sealed |  |  |
| Service                 | -       | Negativ, multi-disc and sealed   |  |  |
| Parking                 | -       |                                  |  |  |
|                         |         |                                  |  |  |