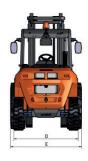

| DIMENSIONS (mm) | C 351 H x4 |
|-----------------|------------|
| А               | 2190       |
| В               | 320        |
| С               | 375        |
| D               | 1645       |
| E               | 1780       |
|                 | 2050       |
| F               | 4350       |
| G               | 3090       |
| 1               | 120        |
| J               | 50         |
| К               | 710        |
| L               | 4540       |
| M               | 615        |
| N               | 2020       |
| 0               | 1200       |
| Р               | 6645       |
| S               | 1310       |
| S***            | 1710       |
| DIMENSIONS (°)  |            |
| Q               | 14         |
| R               | 10         |