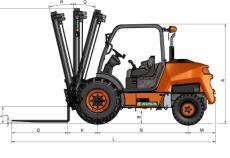

## DIMENSIONS

| TYPE OF MAST       | Maximum<br>lift (mm) | H<br>Retracted mast<br>height (mm) | Extended mast<br>height (mm) | Free lift<br>(mm) | Load at maximum height<br>@ 500mm (kg) All-terrain use |
|--------------------|----------------------|------------------------------------|------------------------------|-------------------|--------------------------------------------------------|
| Duplex mast (Std.) | 3700                 | 2770                               | 4600                         | 100               | 4000                                                   |
| Triplex mast       | 4250                 | 2370                               | 5280                         | 1390              | -                                                      |
| Triplex mast       | 5450                 | 2770                               | 6480                         | 1790              | -                                                      |

| DIMENSIONS (mm) | C 401 H x4 |  |  |
|-----------------|------------|--|--|
| А               | 2350       |  |  |
| В               | 280        |  |  |
| С               | 290        |  |  |
| D               | 1760       |  |  |
| E               | 2010       |  |  |
| E*              | 2010       |  |  |
| F               | 4410       |  |  |
| G               | 3210       |  |  |
|                 | 120        |  |  |
| ]               | 50         |  |  |
| К               | 720        |  |  |
| L               | 4610       |  |  |
| M               | 640        |  |  |
| N               | 2050       |  |  |
| 0               | 1200       |  |  |
| P               | 6430       |  |  |
| 5               | 1660       |  |  |
|                 | 1660       |  |  |
| DIMENSIONS (°)  |            |  |  |
| Q               | 10         |  |  |
| R               | 10         |  |  |