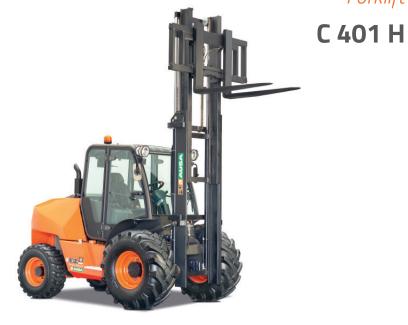

Forklift





## TECHNICAL DATA

| GENERAL                     |          | C 401 H x4                       |  |
|-----------------------------|----------|----------------------------------|--|
| Load capacity to 500 mm     | kg       | 4000                             |  |
| Unladen weight *            | kg       | 6935                             |  |
| Transmission                | -        | Hydrostatic                      |  |
| MAST                        |          | Hydrostate                       |  |
| Fork carriage               | _        | FEM 3                            |  |
| Carriage width              |          | 1660                             |  |
| ENGINE                      |          | 1000                             |  |
| Make                        | _        | DEUTZ