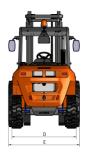

| DIMENSIONS (mm) | C 401 H x4 |  |  |
|-----------------|------------|--|--|
| А               | 2350       |  |  |
| В               | 280        |  |  |
| С               | 290        |  |  |
| D               | 1760       |  |  |
| E               | 2010       |  |  |
| E*              | 2010       |  |  |
| F               | 4410       |  |  |
| G               | 3210       |  |  |
|                 | 120        |  |  |
| ]               | 50         |  |  |
| К               | 720        |  |  |
| L               | 4610       |  |  |
| M               | 640        |  |  |
| N               | 2050       |  |  |
| 0               | 1200       |  |  |
| P               | 6430       |  |  |
| 5               | 1660       |  |  |
|                 | 1660       |  |  |
| DIMENSIONS (°)  |            |  |  |
| Q               | 10         |  |  |
| R               | 10         |  |  |