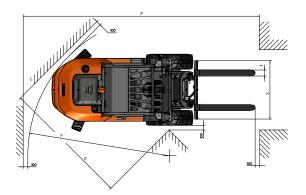

## DIMENSIONS

| TYPE OF MAST       | Maximum<br>lift (mm) | H<br>Retracted mast<br>height (mm) | Extended mast<br>height (mm) | Free lift<br>(mm) | Load at maximum height<br>@ 500mm (kg) All-terrain use |
|--------------------|----------------------|------------------------------------|------------------------------|-------------------|--------------------------------------------------------|
| Duplex mast (Std.) | 3700                 | 2770                               | 4600                         | 100               | 4000                                                   |
| Triplex mast       | 4250                 | 2370                               | 5280                         | 1390              | -                                                      |
| Triplex mast       | 5450                 | 2770                               | 6480                         | 1790              | -                                                      |

| DIMENSIONS (mm) | C 401 H x4 |  |  |
|-----------------|------------|--|--|
| А               | 2350       |  |  |
| В               | 280        |  |  |
| С               | 290        |  |  |
| D               | 1760       |  |  |
| E               | 2010       |  |  |
| E*              | 2010       |  |  |
| F               | 4410       |  |  |
| G               | 3210       |  |  |
|                 | 120        |  |  |
| ]               | 50         |  |  |
| К               | 720        |  |  |
| L               | 4610       |  |  |
| M               | 640        |  |  |
| N               | 2050       |  |  |
| 0               | 1200       |  |  |
| P               | 6430       |  |  |
| 5               | 1660       |  |  |
|                 | 1660       |  |  |
| DIMENSIONS (°)  |            |  |  |
| Q               | 10         |  |  |
| R               | 10         |  |  |