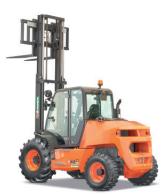

Forklift





## TECHNICAL DATA

| GENERAL                     |          | C 401 H x4                       |  |
|-----------------------------|----------|----------------------------------|--|
| Load capacity to 500 mm     | kg       | 4000                             |  |
| Unladen weight *            | kg       | 6935                             |  |
| Transmission                | -        | Hydrostatic                      |  |
| MAST                        |          | Hydrostate                       |  |
| Fork carriage               | _        | FEM 3                            |  |
| Carriage width              |          | 1660                             |  |
| ENGINE                      |          | 1000                             |  |
| Make                        | _        | DEUTZ