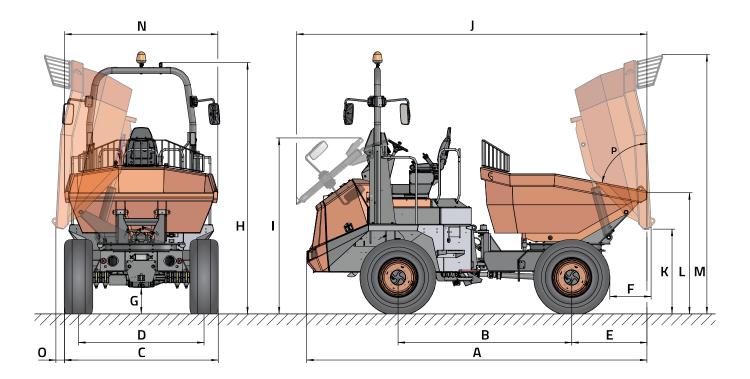

## **DIMENSIONS**

| DIMENSIONS (mm) | DR 1001 AHG  |
|-----------------|--------------|
| А               | 5020         |
| В               | 2690         |
| С               | 2410         |
| D               | 1920         |
| E               | 990          |
| F               | 485          |
| G               | 410          |
| Н               | 3640 (3380*) |
| ı               | 2560         |
| J               | 5140         |
| К               | 1260         |
| L               | 1820         |
| M               | 3940         |
| N               | 2330         |
| 0               | 155          |
| DIMENSIONS (°)  |              |
| Р               | 75           |
|                 |              |

\* With closed cab

www.ausa.com

Products are subject to modifications without prior notice. Images throughout the spec sheet may refer to non-standard machines or non-available configurations depending on models.