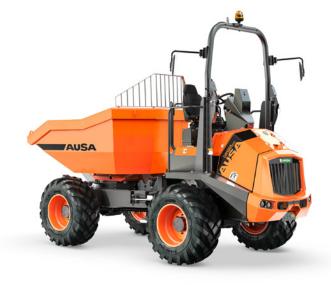

## Reversible Dumper



## **DR1001AHG**





## TECHNICAL DATA

| GENERAL                 |         | DR1001AHG                       |
|-------------------------|---------|---------------------------------|
| Unloading system        | -       | Rotating                        |
| Load capacity           | kg      | 10000                           |
| Chassis                 | -       | Articulated and oscillating     |
| Water hopper capacity   | 1       | 1850                            |
| Level hopper capacity   | 1       | 3300                            |
| Heaped hopper capacity  | 1       | 3900                            |
| Empty weight            | kg      | 5050*                           |
| Transmission            | -       | Hydrostatic                     |
| ENGINE                  |         |