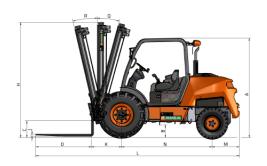

## **DIMENSIONS**

| TYPE OF MAST       | Maximum<br>lift (mm) | H<br>Retracted mast<br>height (mm) | Extended mast<br>height (mm) | Free lift<br>(mm) | Load at maximum height<br>@ 600mm (kg) All-terrain use |
|--------------------|----------------------|------------------------------------|------------------------------|-------------------|--------------------------------------------------------|
| Duplex mast (Std.) | 3700                 | 2770                               | 4600                         | 100               | 5000                                                   |
| Triplex mast       | 4250                 | 2370                               | 5280                         | 1390              | 4250                                                   |
| Triplex mast       | 5450                 | 2770                               | 6480                         | 1790              | 2500                                                   |

| DIMENSIONS (mm) | C 501 H x4 |
|-----------------|------------|
| А               | 2350       |
| В               | 280        |
| С               | 290        |
| D               | 1760       |
| E               | 2010       |
| E*              | 2010       |
| F               | 4410       |
| G               | 3210       |
| I               | 120        |
| J               | 50         |
| К               | 720        |
| L               | 4610       |
| M               | 640        |
| N               | 2050       |
| 0               | 1200       |
| Р               | 6430       |
| S               | 1660       |
| S**             | 1660       |
| DIMENSIONS (°)  |            |
| Q               | 11         |
| R               | 12         |