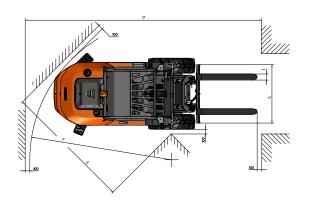

| DIMENSIONS (mm) | C 501 H x4 |
|-----------------|------------|
| А               | 2350       |
| В               | 280        |
| С               | 290        |
| D               | 1760       |
| E               | 2010       |
| E*              | 2010       |
| F               | 4410       |
| G               | 3210       |
| I               | 120        |
| J               | 50         |
| К               | 720        |
| L               | 4610       |
| M               | 640        |
| N               | 2050       |
| 0               | 1200       |
| Р               | 6430       |
| S               | 1660       |
| S**             | 1660       |
| DIMENSIONS (°)  |            |
| Q               | 11         |
| R               | 12         |