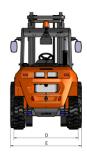

| DIMENSIONS (mm) | C 501 H x4 |
|-----------------|------------|
| А               | 2350       |
| В               | 280        |
| С               | 290        |
| D               | 1760       |
| E               | 2010       |
| E*              | 2010       |
| F               | 4410       |
| G               | 3210       |
| I               | 120        |
| J               | 50         |
| К               | 720        |
| L               | 4610       |
| M               | 640        |
| N               | 2050       |
| 0               | 1200       |
| Р               | 6430       |
| S               | 1660       |
| S**             | 1660       |
| DIMENSIONS (°)  |            |
| Q               | 11         |
| R               | 12         |