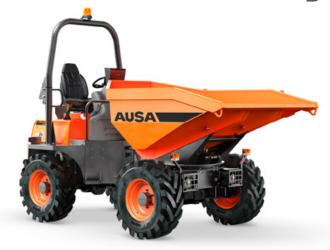

## Articulated Dumper



## **D 450 AHG**





## TECHNICAL DATA

| GENERAL                 |         | D 450 AHG                                                  |
|-------------------------|---------|------------------------------------------------------------|
| Unloading system        | -       | Rotating                                                   |
| Load capacity           | kg      | 4500                                                       |
| Chassis                 | -       | Articulated and oscillating                                |
| Water hopper capacity   | 1       | 1370                                                       |
| Level hopper capacity   | 1       | 2055                                                       |
| Heaped hopper capacity  | 1       | 2670