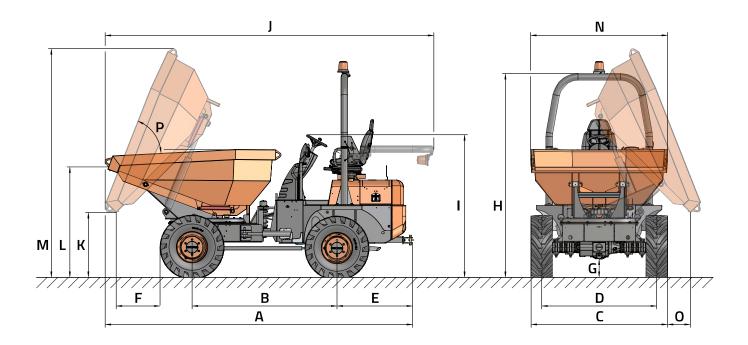

## **DIMENSIONS**

| DIMENSIONS (mm) | D 450 AHG |
|-----------------|-----------|
| А               | 4380      |
| В               | 1960      |
| С               | 1860      |
| D               | 1555      |
| Е               | 1025      |
| F               | 775       |
| G               | 310       |
| Н               | 2820      |
| I               | 2100      |
| J               | 4660      |
| К               | 735       |
| L               | 1640      |
| M               | 3190      |
| N               | 1870      |
| 0               | 520       |
| DIMENSIONS (°)  |           |
| Р               | 65        |