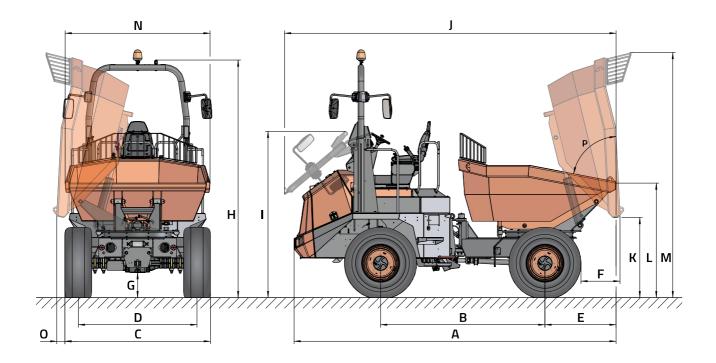

## **DIMENSIONS**

| DIMENSIONS (in) | DR 601 AHG     |
|-----------------|----------------|
| А               | 193.3          |
| В               | 98             |
| С               | 87             |
| D               | 70.9           |
| E               | 42.5           |
| F               | 22.8           |
| G               | 15             |
| Н               | 142.1 (131.9*) |
| I               | 99.6           |
| J               | 198            |
| К               | 48             |
| L               | 68.5           |
| M               | 146.5          |
| N               | 86.6           |
| 0               | 4.3            |
| DIMENSIONS (°)  |                |
| Р               | 75             |

\* With closed cab

www.ausa.com

Products are subject to modifications without prior notice. Images throughout the spec sheet may refer to non-standard machines or non-available configurations depending on models.