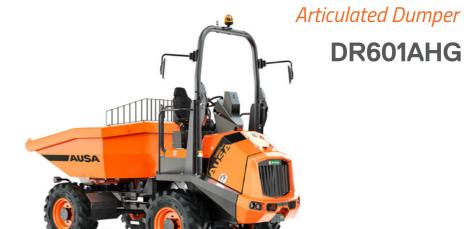

## DR601AHG

## TECHNICAL DATA

| GENERAL                 |         | DR 601 AHG                                                |
|-------------------------|---------|-----------------------------------------------------------|
| Unloading system        | -       | Rotating                                                  |
| Load capacity           | lb      | 13,200                                                    |
| Chassis                 | -       | Articulated and oscillating                               |
| Water hopper capacity   | cu yd   | 2.18                                                      |
| Level hopper capacity   | cu yd   | 3.21                                                      |
| Heaped hopper capacity  | cu yd   | 4.13                                                      |
| Empty weight            | lb      | 10,648                                                    |
| Transmission            | -       | Hydrostatic                                               |
| ENGINE                  |         |                                                           |
| Brand                   | -       | DEUTZ                                                     |
| Model                   | -       | TD3.6 L4                                                  |
| Power                   | hp      | 74.3                                                      |
| Operating speed         | rpm     | 2,200                                                     |
| Torque                  | N·m@rpm | 330@1,600                                                 |
| No. of cylinders        | -       | 4                                                         |
| Emissions               | -       | Tier 4                                                    |
| Injection               | -       | Common Rail                                               |
| Exhaust aftertreatment  | -       | DOC (Diesel oxidation catalyst)                           |
| Noise                   | dB(A)   | 101                                                       |
| DRIVING                 |         |                                                           |
| Max. speed              | mph     | 15.5                                                      |
| Maximum gradient        | %       | 45                                                        |
| External turning radius | in      | 232.3                                                     |
| Traction                | -       | 4x4                                                       |
| Tyres                   | -       | 405/70-20"                                                |
| HYDRAULIC SYSTEM        |         |                                                           |
| Hydraulic circuit       | -       | 1.5-1.4 cu in. Two gear pump                              |
| Flow rate               | gal/min | 13.2                                                      |
| Working pressure        | psi     | 2,610                                                     |
| TANK CAPACITY           |         |                                                           |
| Fuel                    | gal     | 18.2                                                      |
| Hydraulic system        | gal     | 15.8                                                      |
| BRAKES                  |         |                                                           |
| Service                 | -       | Sealed brakes with multiple discs in oil. Hydraulic drive |
| Parking                 | -       | Negative. Electrohydraulic disengage                      |
|                         |         |                                                           |