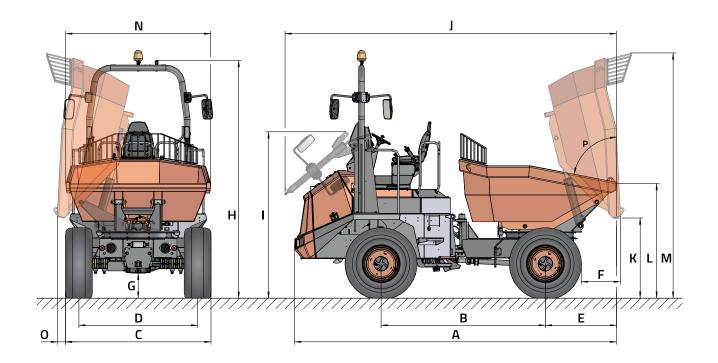

## DIMENSIONS

| DIMENSIONS (mm) | DR 601 AHG   |
|-----------------|--------------|
| А               | 4910         |
| В               | 2490         |
| C               | 2210         |
| D               | 1800         |
| E               | 1080         |
| F               | 580          |
| G               | 380          |
| Н               | 3610 (3350*) |
| I               | 2530         |
| J               | 5030         |
| К               | 1220         |
| L               | 1740         |
| Μ               | 3720         |
| Ν               | 2200         |
| 0               | 110          |
| DIMENSIONS (°)  |              |
| P               | 75           |
|                 |              |

\* With closed cab

Products are subject to modifications without prior notice. Images throughout the spec sheet may refer to non-standard machines or non-available configurations depending on models.

AUSA's logo and corporate identity are property of the Company, they cannot be used without authorization.