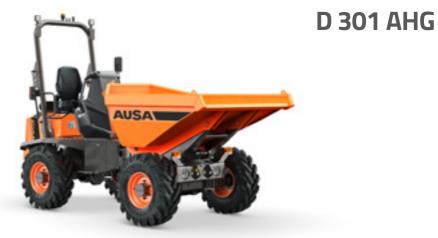

## Articulated Dumper







## TECHNICAL DATA

| GENERAL                 |         | D 301 AHG                      |  |
|-------------------------|---------|--------------------------------|--|
| Unloading system        | -       | Rotating                       |  |
| Load capacity           | lb      | 6,600                          |  |
| Chassis                 | -       | Articulated and oscillating    |  |
| Water hopper capacity   | cu yd   | 1.28                           |  |
| Level hopper capacity   | cu yd   | 1.73                           |  |
| Heaped hopper capacity  | cu yd   | 2.28                           |  |
| Empty weight            | lb      | 5,070                          |  |
| Transmission            | -       | Hydrostatic                    |  |
| ENGINE                  |         |