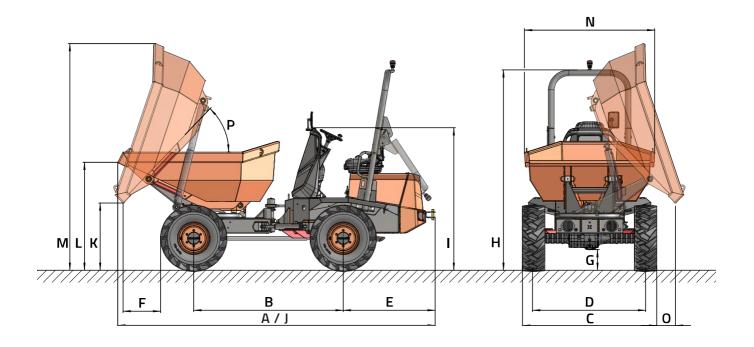

## DIMENSIONS

| DIMENSIONS (in) | D 301 AHG |  |
|-----------------|-----------|--|
| А               | 163       |  |
| В               | 77.1      |  |
| C               | 68.9      |  |
| D               | 57.5      |  |
| E               | 47.2      |  |
| F               | 19.3      |  |
| G               | 10.2      |  |
| Н               | 102.5     |  |
| I               | 72.8      |  |
| J               | 163       |  |
| К               | 34        |  |
| L               | 55.9      |  |
| Μ               | 116.1     |  |
| Ν               | 66.9      |  |
| 0               | 9.8       |  |
| DIMENSIONS (in) |           |  |
| Р               | 46.5      |  |
|                 |           |  |