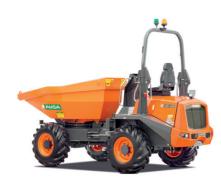

## TECHNICAL DATA

| GENERAL                 |         | D 601 AHG                                                 |
|-------------------------|---------|-----------------------------------------------------------|
| Unloading system        | -       | Rotating                                                  |
| Load capacity           | lb      | 13,200                                                    |
| Chassis                 | -       | Articulated and oscillating                               |
| Water hopper capacity   | cu yd   | 2.18                                                      |
| Level hopper capacity   | cu yd   | 3.21                                                      |
| Heaped hopper capacity  | cu yd   | 4.12                                                      |
| Empty weight            | lb      | 9,898                                                     |
| Transmission            | -       | Hydrostatic                                               |
| ENGINE                  |         |                                                           |
| Brand                   | -       | DEUTZ                                                     |
| Model                   | -       | TD3.6 L4                                                  |
| Power                   | hp      | 74.3                                                      |
| Operating speed         | rpm     | 2,200                                                     |
| Torque                  | N·m@rpm | 340@1500                                                  |
| No. of cylinders        | -       | 4                                                         |
| Emissions               | -       | Tier 4f, Stage V                                          |
| Injection               | -       | Common Rail                                               |
| Exhaust aftertreatment  | -       | DOC (Diesel oxidation catalyst)                           |
| Noise                   | dB(A)   | 101                                                       |
| DRIVING                 |         |                                                           |
| Max. speed              | mph     | 15.5                                                      |
| Maximum gradient        | %       | 45                                                        |
| External turning radius | in      | 232                                                       |
| Traction                | -       | 4x4                                                       |
| Tyres                   | -       | 405/70-20"                                                |
| HYDRAULIC SYSTEM        |         |                                                           |
| Hydraulic circuit       | -       | 1.52 cu in gear pump                                      |
| Flow rate               | gal/min | 13.2                                                      |
| Working pressure        | psi     | 2,611                                                     |
| TANK CAPACITY           |         |                                                           |
| Fuel                    | gal     | 18.2                                                      |
| Hydraulic system        | gal     | 15.8                                                      |
| BRAKES                  |         |                                                           |
| Service                 | -       | Sealed brakes with multiple discs in oil. Hydraulic drive |
| Parking                 | -       | Negative. Electrohydraulic disengage                      |