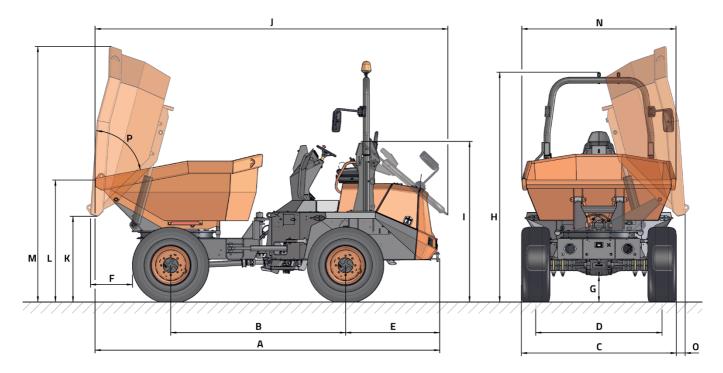

## DIMENSIONS

| DIMENSIONS (in) | D 601 AHG      |
|-----------------|----------------|
| А               | 193.3          |
| В               | 98.0           |
| C               | 87.0           |
| D               | 70.9           |
| E               | 52.8           |
| F               | 22.8           |
| G               | 15.0           |
| Н               | 129.1 (122.4*) |
| I               | 90.2           |
| J               | 198.0          |
| К               | 48.0           |
| L               | 68.5           |
| M               | 143.3          |
| N               | 86.6           |
| 0               | 4.3            |
| DIMENSIONS (°)  |                |
| P               | 75             |

\* With closed cab

AUSA's logo and corporate identity are property of the Company, they cannot be used without authorization.