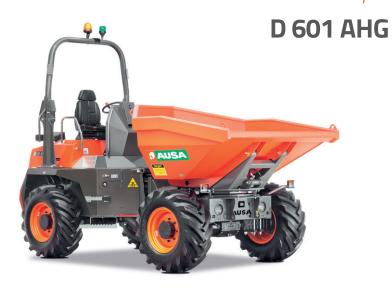

## Articulated Dumper

## TECHNICAL DATA

| GENERAL                 |         | D 601 AHG                                                 |
|-------------------------|---------|-----------------------------------------------------------|
| Unloading system        | -       | Rotating                                                  |
| Load capacity           | kg      | 6000                                                      |
| Chassis                 | -       | Articulated and oscillating                               |
| Water hopper capacity   | 1       | 1665                                                      |
| Level hopper capacity   | 1       | 2455                                                      |
| Heaped hopper capacity  | 1       | 3154                                                      |
| Empty weight            | kg      | 4490                                                      |
| Transmission            | -       | Hydrostatic with electric control                         |
| ENGINE                  |         |                                                           |
| Brand                   | -       | DEUTZ                                                     |
| Model                   | -       | TD 3.6 L4                                                 |
| Power                   | kW      | 55.4                                                      |
| Operating speed         | rpm     | 2200                                                      |
| Torque                  | N·m@rpm | 330@1600                                                  |
| No. of cylinders        | -       | 4                                                         |
| Emissions               | -       | Stage V - Tier 4f                                         |
| Noise                   | dB(A)   | 101                                                       |
| DRIVING                 |         |                                                           |
| Max. speed              | km/h    | 25                                                        |
| Maximum gradient        | %       | 45                                                        |
| External turning radius | mm      | 5900                                                      |
| Traction                | -       | 4x4                                                       |
| Tyres                   | -       | 405/70-20" (16.0/70-20)                                   |
| HYDRAULIC SYSTEM        |         |                                                           |
| Hydraulic circuit       | -       | 25 cc gear pump                                           |
| Flow rate               | I/min   | 50                                                        |
| Working pressure        | bar     | 180                                                       |
| TANK CAPACITY           |         |                                                           |
| Fuel                    | I       | 69                                                        |
| Hydraulic system        | 1       | 60                                                        |
| BRAKES                  |         |                                                           |
| Service                 |         | Sealed brakes with multiple discs in oil. Hydraulic drive |
| Parking                 | -       | Sealed brakes with multiple discs in oil. Negative        |