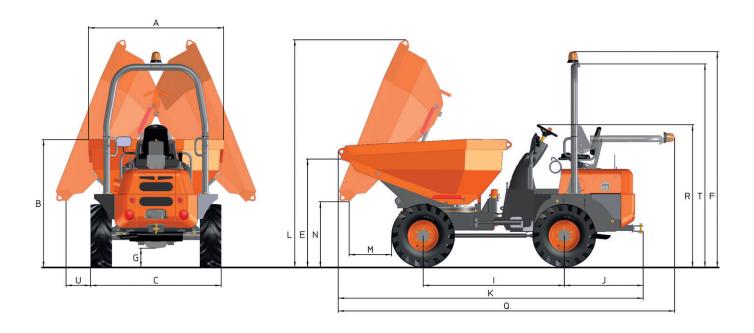

## **DIMENSIONS**

| DIMENSIONS (mm) | D 601 AHG |
|-----------------|-----------|
| А               | 2197      |
| В               | 2103      |
| С               | 2206      |
| E               | 1736      |
| F               | 3428      |
| G               | 370       |
|                 | 2490      |
| J               | 1340      |
| К               | 4910      |
| L               | 3634      |
| M               | 574       |
| N               | 1212      |
| Q               | 5413      |
| R               | 2232      |
| Т               | 3256      |
| U               | 102       |