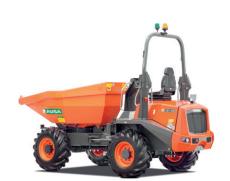

## Articulated Dumper

## TECHNICAL DATA

| GENERAL                 |         | D 601 AHG                                                 |
|-------------------------|---------|-----------------------------------------------------------|
| Unloading system        | -       | Rotating                                                  |
| Load capacity           | kg      | 6000                                                      |
| Chassis                 | -       | Articulated and oscillating                               |
| Water hopper capacity   | 1       | 1665                                                      |
| Level hopper capacity   | 1       | 2455                                                      |
| Heaped hopper capacity  | 1       | 3154                                                      |
| Empty weight            | kg      | 4490                                                      |
| Transmission            | -       | Hydrostatic with electric control                         |
| ENGINE                  |         |                                                           |
| Brand                   | -       | DEUTZ                                                     |
| Model                   | -       | TD 3.6 L4                                                 |
| Power                   | kW      | 55.4                                                      |
| Operating speed         | rpm     | 2200                                                      |
| Torque                  | N·m@rpm | 330@1600                                                  |
| No. of cylinders        | -       | 4                                                         |
| Emissions               | -       | Stage V - Tier 4f                                         |
| Noise                   | dB(A)   | 101                                                       |
| DRIVING                 |         |                                                           |
| Max. speed              | km/h    | 25                                                        |
| Maximum gradient        | %       | 45                                                        |
| External turning radius | mm      | 5900                                                      |
| Traction                | -       | 4x4                                                       |
| Tyres                   | -       | 405/70-20" (16.0/70-20)                                   |
| HYDRAULIC SYSTEM        |         |                                                           |
| Hydraulic circuit       | -       | 25 cc gear pump                                           |
| Flow rate               | I/min   | 50                                                        |
| Working pressure        | bar     | 180                                                       |
| TANK CAPACITY           |         |                                                           |
| Fuel                    | I       | 69                                                        |
| Hydraulic system        | 1       | 60                                                        |
| BRAKES                  |         |                                                           |
| Service                 |         | Sealed brakes with multiple discs in oil. Hydraulic drive |
| Parking                 | -       | Sealed brakes with multiple discs in oil. Negative        |