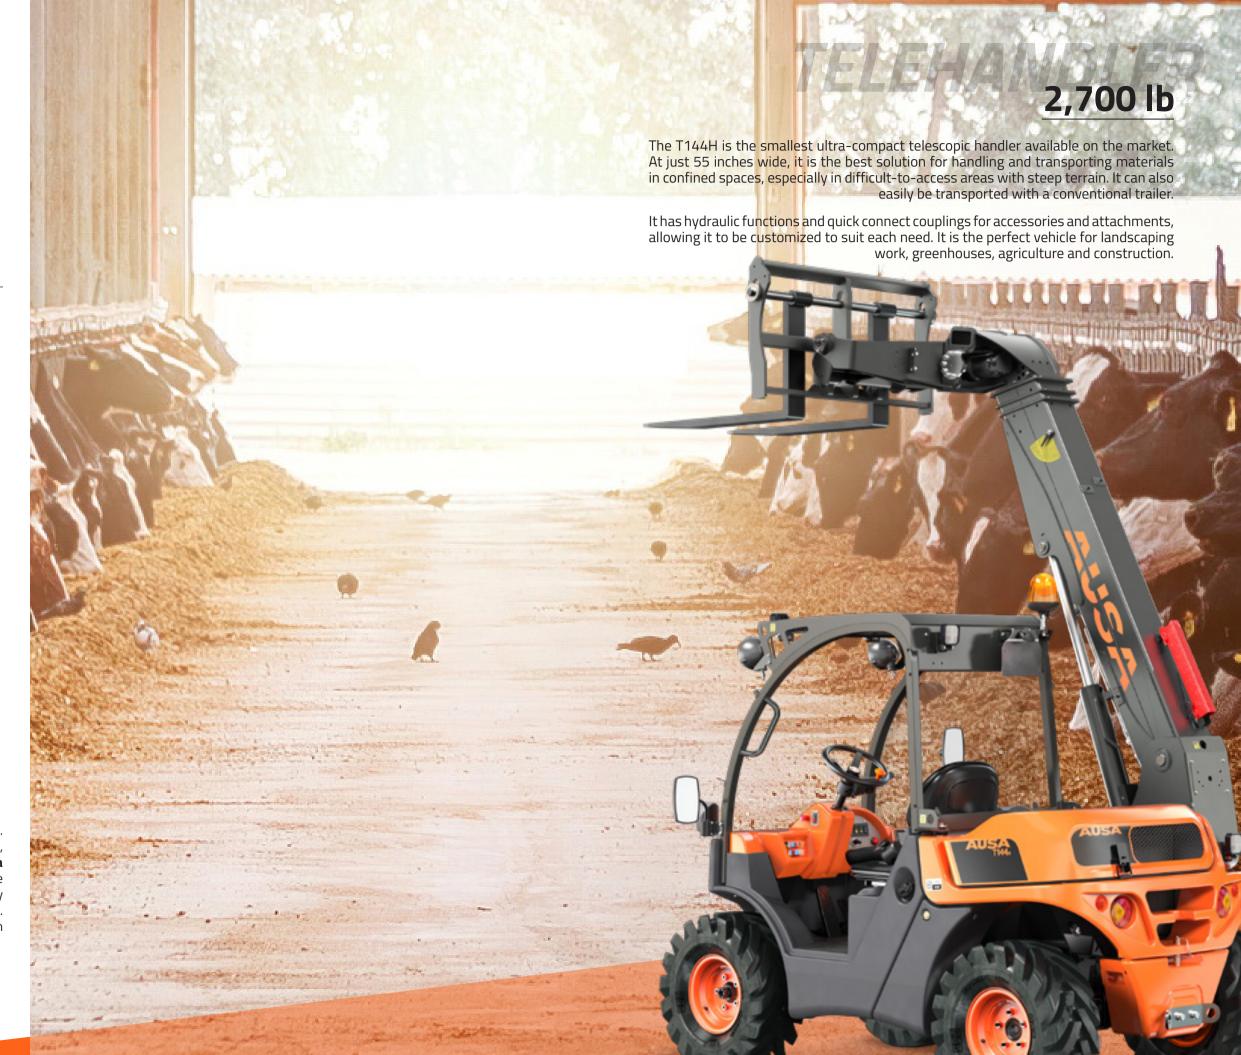

# TELEHANDLERS Ultracompact, versatile and capable

2,700 lb 8 T144H

**3,500 lb 10** T164H

**4,400 - 5,000 lb 12**T204H
T235H

| Technical data | 16 |
|----------------|----|
| Dimensions     | 19 |

20

Equipment