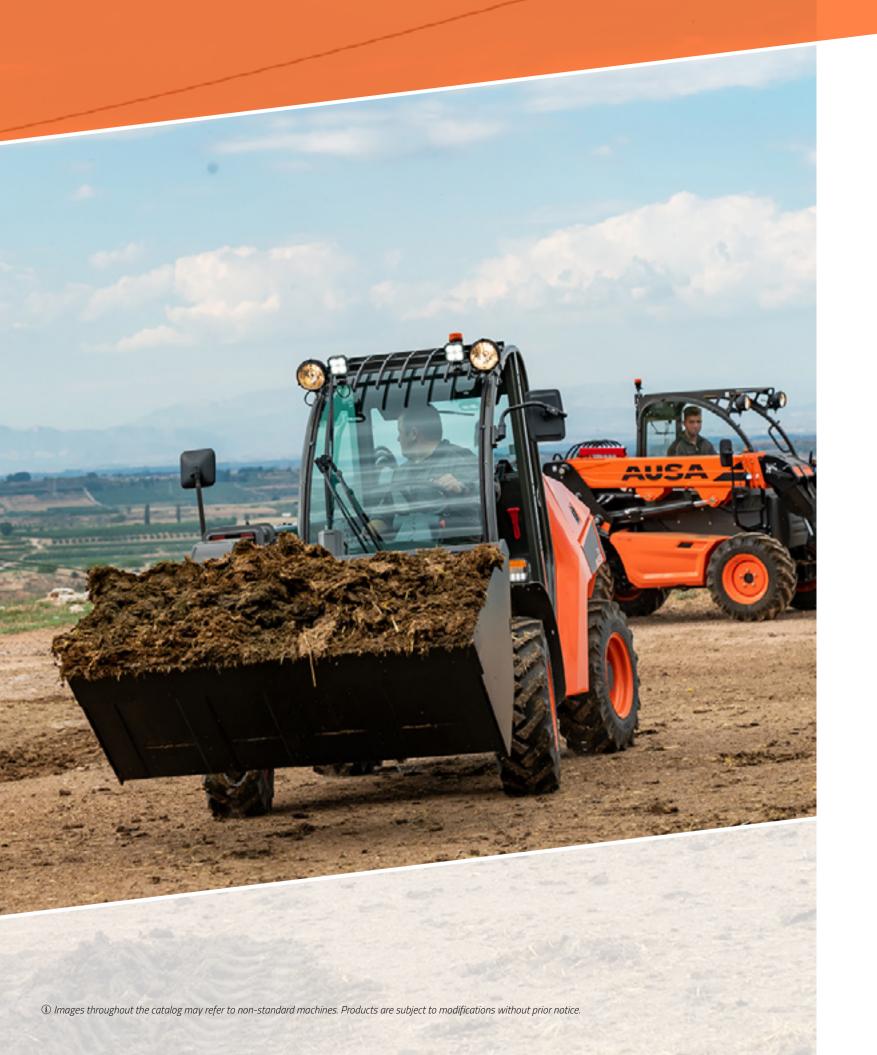

### 4,400 - 5,000 lb

AUSA's range of telescopic handlers with the highest payload. They are versatile machines whose payload allows them to handle larger materials. They are equipped with 4x4x4 drive, allowing them to cope with the most difficult terrains. They have three steering modes for improved maneuverability and approaches: front-wheel, four-wheel and crab.

They are designed to increase the driver's safety and comfort. The side position of the arm ensures a more spacious cab, while minimizing the overall cab width. The advanced cab position provides the operator with 360 degree vision.