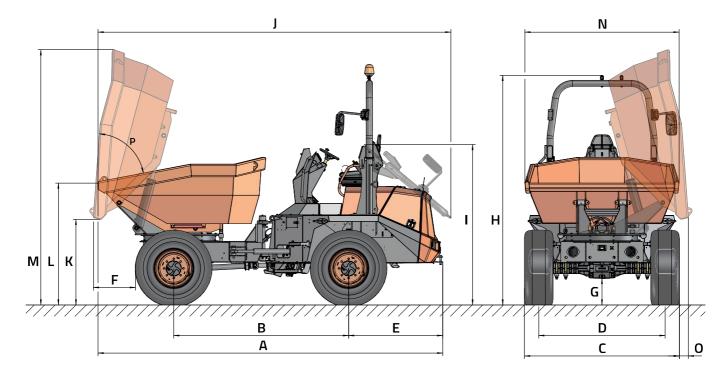

## **DIMENSIONS**

| DIMENSIONS (in) | D1001APG       |
|-----------------|----------------|
| А               | 197.6          |
| В               | 105.9          |
| С               | 94.9           |
| D               | 75.6           |
| E               | 52.8           |
| F               | 19.1           |
| G               | 16.1           |
| Н               | 143.3 (133.1*) |
| I               | 100.8          |
| J               | 202.4          |
| К               | 49.6           |
| L               | 71.7           |
| M               | 150.8          |
| N               | 91.7           |
| 0               | 6.1            |
| DIMENSIONS (°)  |                |
| Р               | 75             |
|                 |                |

\* With closed cab

www.ausa.com

Products are subject to modifications without prior notice. Images throughout the spec sheet may refer to non-standard machines or non-available configurations depending on models.